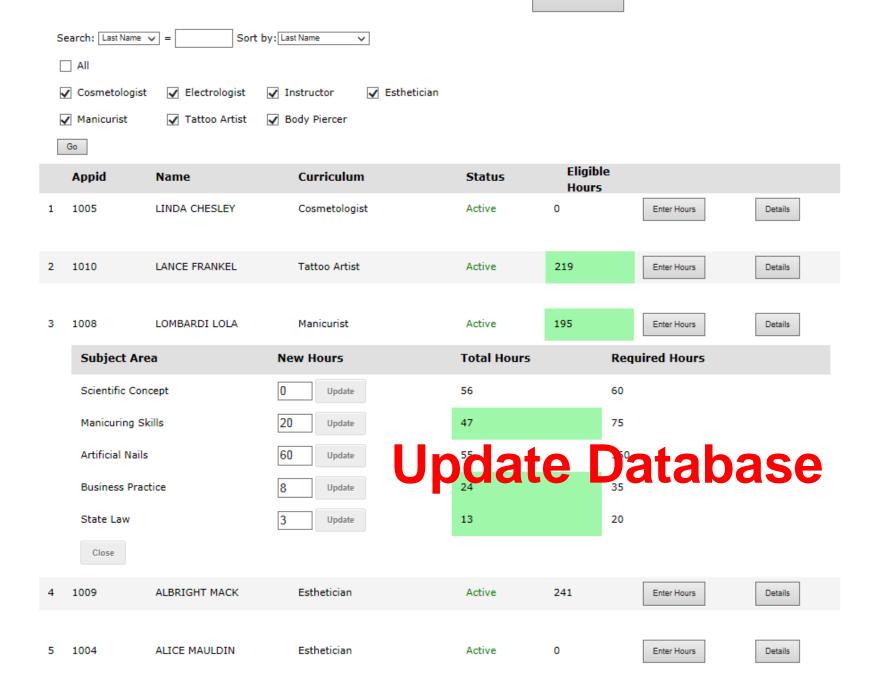

## 3. Report August Monthly Hours into System

- Click: Student Hours
  - Choose August-2013
  - Click: Enter Hours
  - Enter hours, Click Update
  - Check for Green
  - By September 10, click: Send Report to KBOC
  - Body Art, this will replace Training Log Sheet

Schools will report all Apprentice enrollments and hours on this website from August 2013 forward.