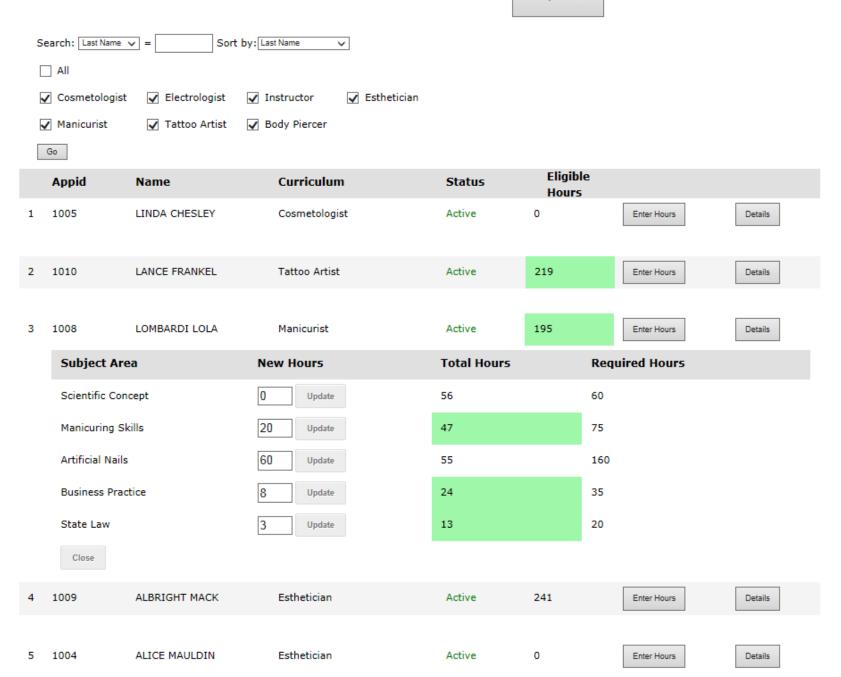

## 3. Report August Monthly Hours into System

- Click: Student Hours
  - Choose August-2013
  - Click: Enter Hours
  - Enter hours, Click Update
  - Check for Green
  - By September 10, click: Send Report to KBOC
  - Body Art, this will replace Training Log Sheet

Schools will report all Apprentice enrollments and hours on this website from August 2013 forward.