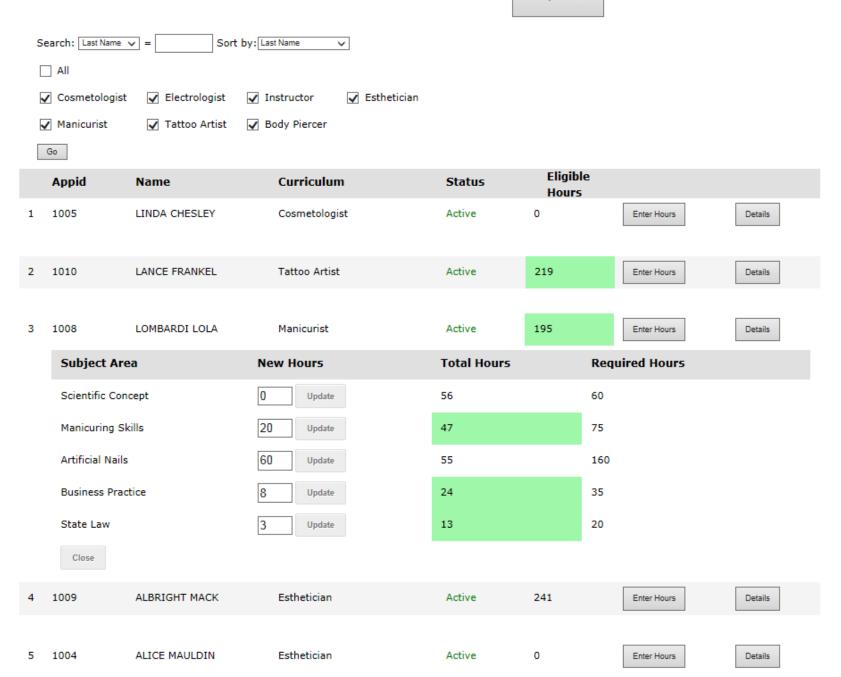

## 3. Report August Monthly Hours into System

## Demo on Website

Questions: Support@NationalTestingNetwork.com

Schools will report all Apprentice registrations and hours to the website from August 2013 forward.