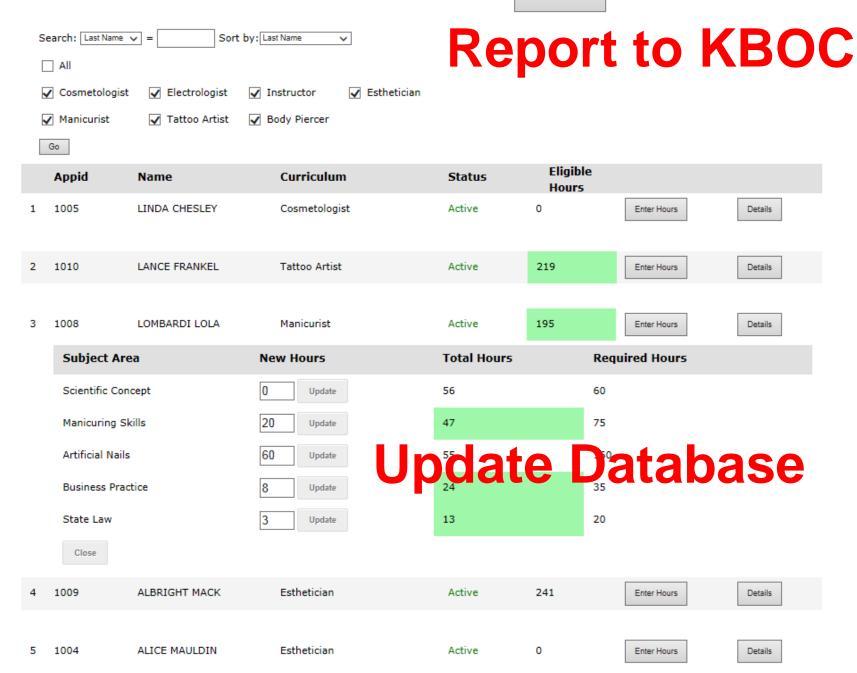

## 3. Report August Monthly Hours into System

- Click: Student Hours
  - Choose August-2013
  - Click: Enter Hours
  - Enter hours, Click Update
  - Check for Green
  - By September 10, click: Send Report to KBOC
  - Body Art, this will replace Training Log Sheet

Schools will report all Apprentice enrollments and hours on this website from August 2013 forward.