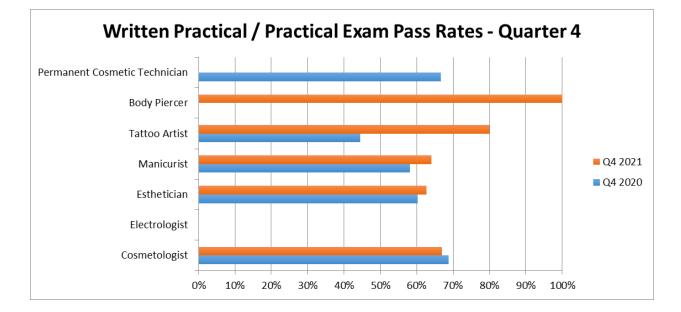

## **Pass Rates**

### Section 2

|                | Original |          |           | Re-Test |         |           | All    |         |           |
|----------------|----------|----------|-----------|---------|---------|-----------|--------|---------|-----------|
| Cosmetologist  | Tested   | Passing  | Pass Rate | Tested  | Passing | Pass Rate | Tested | Passing | Pass Rate |
| Written        | 165      | 159      | 96.36%    | 8       | 6       | 75.00%    | 173    | 165     | 95.38%    |
| Practical      | 142      | 100      | 70.42%    | 64      | 38      | 59.38%    | 206    | 138     | 66.99%    |
| Original       |          | •        | Re-Test   |         |         | All       |        |         |           |
| Electrologist  | Tested   | Passing  | Pass Rate | Tested  | Passing | Pass Rate | Tested | Passing | Pass Rate |
| Written        | 0        | 0        | N/A%      | 0       | 0       | N/A%      | 0      | 0       | N/A%      |
| Practical 0    | 0        | 0        | N/A%      | 0       | 0       | N/A%      | 0      | 0       | N/A%      |
| Original       |          |          | Re-Test   |         |         | All       |        |         |           |
| Instructor     | Tested   | Passing  | Pass Rate | Tested  | Passing | Pass Rate | Tested | Passing | Pass Rate |
| Written 11     | 11       | 11       | 100.00%   | 0       | 0       | N/A%      | 11     | 11      | 100.00%   |
| Origina        |          | Original |           | Re-Test |         |           | All    |         |           |
| Esthetician    | Tested   | Passing  | Pass Rate | Tested  | Passing | Pass Rate | Tested | Passing | Pass Rate |
| Written        | 59       | 57       | 96.61%    | 5       | 3       | 60.00%    | 64     | 60      | 93.75%    |
| Practical      | 61       | 44       | 72.13%    | 30      | 13      | 43.33%    | 91     | 57      | 62.64%    |
| 0              |          | Original | <b>I</b>  | Re-Test |         |           | All    |         |           |
| Manicurist     | Tested   | Passing  | Pass Rate | Tested  | Passing | Pass Rate | Tested | Passing | Pass Rate |
| Written        | 108      | 90       | 83.33%    | 57      | 12      | 21.05%    | 165    | 102     | 61.82%    |
| Practical      | 106      | 78       | 73.58%    | 50      | 22      | 44.00%    | 156    | 100     | 64.10%    |
| Original       |          | Re-Test  |           |         | All     |           |        |         |           |
| Tattoo Artist  | Tested   | Passing  | Pass Rate | Tested  | Passing | Pass Rate | Tested | Passing | Pass Rate |
| Written        | 6        | 6        | 100.00%   | 2       | 0       | 0.00%     | 8      | 6       | 75.00%    |
| Law            | 6        | 6        | 100.00%   | 1       | 1       | 100.00%   | 7      | 7       | 100.00%   |
| Practical      | 7        | 5        | 71.43%    | 3       | 3       | 100.00%   | 10     | 8       | 80.00%    |
|                |          | Original | •         | Re-Test |         | All       |        |         |           |
| Body Piercer   | Tested   | Passing  | Pass Rate | Tested  | Passing | Pass Rate | Tested | Passing | Pass Rate |
| Written        | 0        | 0        | N/A%      | 0       | 0       | N/A%      | 0      | 0       | N/A%      |
| Law            | 0        | 0        | N/A%      | 0       | 0       | N/A%      | 0      | 0       | N/A%      |
| Practical      | 1        | 1        | 100.00%   | 1       | 1       | 100.00%   | 2      | 2       | 100.00%   |
| Original       |          | Re-Test  |           | All     |         |           |        |         |           |
| P. Cos. Tattoo | Tested   | Passing  | Pass Rate | Tested  | Passing | Pass Rate | Tested | Passing | Pass Rate |
| Written        | 0        | 0        | N/A%      | 0       | 0       | N/A%      | 0      | 0       | N/A%      |
| Law            | 0        | 0        | N/A%      | 0       | 0       | N/A%      | 0      | 0       | N/A%      |
| Practical      | 0        | 0        | N/A%      | 0       | 0       | N/A%      | 0      | 0       | N/A%      |

#### **Pass Rates Chart**