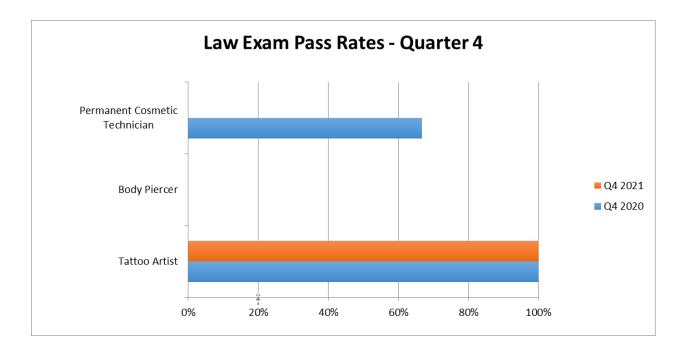

### Section 2

|                | Original |          |           | Re-Test |         |           | All    |         |           |
|----------------|----------|----------|-----------|---------|---------|-----------|--------|---------|-----------|
| Cosmetologist  | Tested   | Passing  | Pass Rate | Tested  | Passing | Pass Rate | Tested | Passing | Pass Rate |
| Written        | 165      | 159      | 96.36%    | 8       | 6       | 75.00%    | 173    | 165     | 95.38%    |
| Practical      | 142      | 100      | 70.42%    | 64      | 38      | 59.38%    | 206    | 138     | 66.99%    |
| Original       |          | •        | Re-Test   |         |         | All       |        |         |           |
| Electrologist  | Tested   | Passing  | Pass Rate | Tested  | Passing | Pass Rate | Tested | Passing | Pass Rate |
| Written        | 0        | 0        | N/A%      | 0       | 0       | N/A%      | 0      | 0       | N/A%      |
| Practical 0    | 0        | 0        | N/A%      | 0       | 0       | N/A%      | 0      | 0       | N/A%      |
| Original       |          |          | Re-Test   |         |         | All       |        |         |           |
| Instructor     | Tested   | Passing  | Pass Rate | Tested  | Passing | Pass Rate | Tested | Passing | Pass Rate |
| Written 11     | 11       | 11       | 100.00%   | 0       | 0       | N/A%      | 11     | 11      | 100.00%   |
| Origina        |          | Original |           | Re-Test |         |           | All    |         |           |
| Esthetician    | Tested   | Passing  | Pass Rate | Tested  | Passing | Pass Rate | Tested | Passing | Pass Rate |
| Written        | 59       | 57       | 96.61%    | 5       | 3       | 60.00%    | 64     | 60      | 93.75%    |
| Practical      | 61       | 44       | 72.13%    | 30      | 13      | 43.33%    | 91     | 57      | 62.64%    |
| 0              |          | Original | <b>I</b>  | Re-Test |         |           | All    |         |           |
| Manicurist     | Tested   | Passing  | Pass Rate | Tested  | Passing | Pass Rate | Tested | Passing | Pass Rate |
| Written        | 108      | 90       | 83.33%    | 57      | 12      | 21.05%    | 165    | 102     | 61.82%    |
| Practical      | 106      | 78       | 73.58%    | 50      | 22      | 44.00%    | 156    | 100     | 64.10%    |
| Original       |          | Re-Test  |           |         | All     |           |        |         |           |
| Tattoo Artist  | Tested   | Passing  | Pass Rate | Tested  | Passing | Pass Rate | Tested | Passing | Pass Rate |
| Written        | 6        | 6        | 100.00%   | 2       | 0       | 0.00%     | 8      | 6       | 75.00%    |
| Law            | 6        | 6        | 100.00%   | 1       | 1       | 100.00%   | 7      | 7       | 100.00%   |
| Practical      | 7        | 5        | 71.43%    | 3       | 3       | 100.00%   | 10     | 8       | 80.00%    |
|                |          | Original | •         | Re-Test |         | All       |        |         |           |
| Body Piercer   | Tested   | Passing  | Pass Rate | Tested  | Passing | Pass Rate | Tested | Passing | Pass Rate |
| Written        | 0        | 0        | N/A%      | 0       | 0       | N/A%      | 0      | 0       | N/A%      |
| Law            | 0        | 0        | N/A%      | 0       | 0       | N/A%      | 0      | 0       | N/A%      |
| Practical      | 1        | 1        | 100.00%   | 1       | 1       | 100.00%   | 2      | 2       | 100.00%   |
| Original       |          | Re-Test  |           | All     |         |           |        |         |           |
| P. Cos. Tattoo | Tested   | Passing  | Pass Rate | Tested  | Passing | Pass Rate | Tested | Passing | Pass Rate |
| Written        | 0        | 0        | N/A%      | 0       | 0       | N/A%      | 0      | 0       | N/A%      |
| Law            | 0        | 0        | N/A%      | 0       | 0       | N/A%      | 0      | 0       | N/A%      |
| Practical      | 0        | 0        | N/A%      | 0       | 0       | N/A%      | 0      | 0       | N/A%      |

#### **Pass Rates Chart**