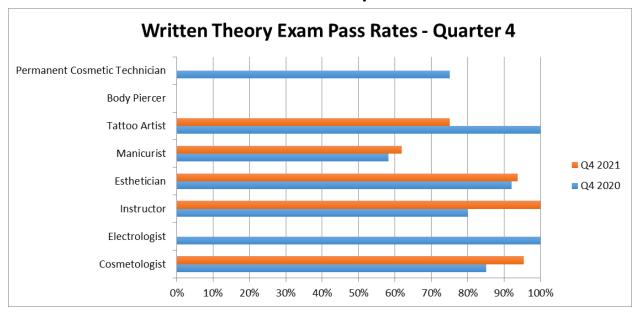

## **Pass Rates**

### Section 2

|                | Original |          |           | Re-Test |         |           | All    |         |           |
|----------------|----------|----------|-----------|---------|---------|-----------|--------|---------|-----------|
| Cosmetologist  | Tested   | Passing  | Pass Rate | Tested  | Passing | Pass Rate | Tested | Passing | Pass Rate |
| Written        | 165      | 159      | 96.36%    | 8       | 6       | 75.00%    | 173    | 165     | 95.38%    |
| Practical      | 142      | 100      | 70.42%    | 64      | 38      | 59.38%    | 206    | 138     | 66.99%    |
| Original       |          | •        | Re-Test   |         |         | All       |        |         |           |
| Electrologist  | Tested   | Passing  | Pass Rate | Tested  | Passing | Pass Rate | Tested | Passing | Pass Rate |
| Written        | 0        | 0        | N/A%      | 0       | 0       | N/A%      | 0      | 0       | N/A%      |
| Practical 0    | 0        | 0        | N/A%      | 0       | 0       | N/A%      | 0      | 0       | N/A%      |
| Original       |          |          | Re-Test   |         |         | All       |        |         |           |
| Instructor     | Tested   | Passing  | Pass Rate | Tested  | Passing | Pass Rate | Tested | Passing | Pass Rate |
| Written 11     | 11       | 11       | 100.00%   | 0       | 0       | N/A%      | 11     | 11      | 100.00%   |
| Origina        |          | Original |           | Re-Test |         |           | All    |         |           |
| Esthetician    | Tested   | Passing  | Pass Rate | Tested  | Passing | Pass Rate | Tested | Passing | Pass Rate |
| Written        | 59       | 57       | 96.61%    | 5       | 3       | 60.00%    | 64     | 60      | 93.75%    |
| Practical      | 61       | 44       | 72.13%    | 30      | 13      | 43.33%    | 91     | 57      | 62.64%    |
| 0              |          | Original | <b>I</b>  | Re-Test |         |           | All    |         |           |
| Manicurist     | Tested   | Passing  | Pass Rate | Tested  | Passing | Pass Rate | Tested | Passing | Pass Rate |
| Written        | 108      | 90       | 83.33%    | 57      | 12      | 21.05%    | 165    | 102     | 61.82%    |
| Practical      | 106      | 78       | 73.58%    | 50      | 22      | 44.00%    | 156    | 100     | 64.10%    |
| Original       |          | Re-Test  |           |         | All     |           |        |         |           |
| Tattoo Artist  | Tested   | Passing  | Pass Rate | Tested  | Passing | Pass Rate | Tested | Passing | Pass Rate |
| Written        | 6        | 6        | 100.00%   | 2       | 0       | 0.00%     | 8      | 6       | 75.00%    |
| Law            | 6        | 6        | 100.00%   | 1       | 1       | 100.00%   | 7      | 7       | 100.00%   |
| Practical      | 7        | 5        | 71.43%    | 3       | 3       | 100.00%   | 10     | 8       | 80.00%    |
|                |          | Original | •         | Re-Test |         | All       |        |         |           |
| Body Piercer   | Tested   | Passing  | Pass Rate | Tested  | Passing | Pass Rate | Tested | Passing | Pass Rate |
| Written        | 0        | 0        | N/A%      | 0       | 0       | N/A%      | 0      | 0       | N/A%      |
| Law            | 0        | 0        | N/A%      | 0       | 0       | N/A%      | 0      | 0       | N/A%      |
| Practical      | 1        | 1        | 100.00%   | 1       | 1       | 100.00%   | 2      | 2       | 100.00%   |
| Original       |          | Re-Test  |           | All     |         |           |        |         |           |
| P. Cos. Tattoo | Tested   | Passing  | Pass Rate | Tested  | Passing | Pass Rate | Tested | Passing | Pass Rate |
| Written        | 0        | 0        | N/A%      | 0       | 0       | N/A%      | 0      | 0       | N/A%      |
| Law            | 0        | 0        | N/A%      | 0       | 0       | N/A%      | 0      | 0       | N/A%      |
| Practical      | 0        | 0        | N/A%      | 0       | 0       | N/A%      | 0      | 0       | N/A%      |

#### **Pass Rates Chart**