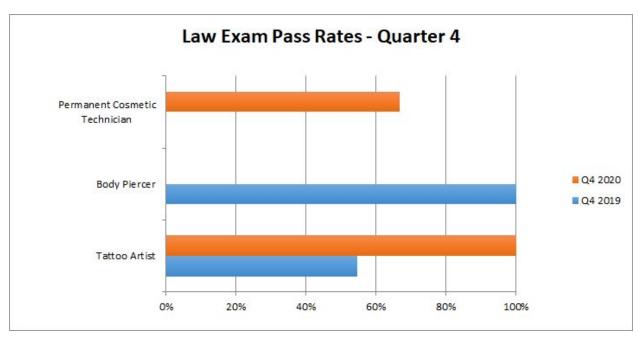

#### **Pass Rates Chart**

|                | Original |         |           | Re-Test |         |           | All    |         |           |  |
|----------------|----------|---------|-----------|---------|---------|-----------|--------|---------|-----------|--|
| Cosmetologist  | Tested   | Passing | Pass Rate | Tested  | Passing | Pass Rate | Tested | Passing | Pass Rate |  |
| Written        | 166      | 149     | 89.76%    | 22      | 11      | 50.00%    | 188    | 160     | 85.11%    |  |
| Practical      | 185      | 122     | 65.95%    | 80      | 60      | 75.00%    | 265    | 182     | 68.68%    |  |
| Blood Spill    | 186      | 126     | 67.74%    | 45      | 29      | 64.44%    | 231    | 155     | 67.10%    |  |
|                | Original |         |           | Re-Test |         |           | All    |         |           |  |
| Electrologist  | Tested   | Passing | Pass Rate | Tested  | Passing | Pass Rate | Tested | Passing | Pass Rate |  |
| Written        | 1        | 1       | 100.00%   | 0       | 0       | N/A%      | 1      | 1       | 100.00%   |  |
| Practical      | 0        | 0       | N/A%      | 0       | 0       | N/A%      | 0      | 0       | N/A%      |  |
| Blood Spill    | 0        | 0       | N/A%      | 0       | 0       | N/A%      | 0      | 0       | N/A%      |  |
|                | Original |         |           | Re-Test |         |           | All    |         |           |  |
| Instructor     | Tested   | Passing | Pass Rate | Tested  | Passing | Pass Rate | Tested | Passing | Pass Rate |  |
| Written        | 13       | 11      | 84.62%    | 2       | 1       | 50.00%    | 15     | 12      | 80.00%    |  |
|                | Original |         |           | Re-Test |         |           | All    |         |           |  |
| Esthetician    | Tested   | Passing | Pass Rate | Tested  | Passing | Pass Rate | Tested | Passing | Pass Rate |  |
| Written        | 59       | 57      | 96.61%    | 4       | 1       | 25.00%    | 63     | 58      | 92.06%    |  |
| Practical      | 65       | 36      | 55.38%    | 28      | 20      | 71.43%    | 93     | 56      | 60.22%    |  |
| Blood Spill    | 64       | 47      | 73.44%    | 12      | 9       | 75.00%    | 76     | 56      | 73.68%    |  |
|                | Original |         |           | Re-Test |         |           | All    |         |           |  |
| Manicurist     | Tested   | Passing | Pass Rate | Tested  | Passing | Pass Rate | Tested | Passing | Pass Rate |  |
| Written        | 68       | 51      | 75.00%    | 35      | 9       | 25.71%    | 103    | 60      | 58.25%    |  |
| Practical      | 54       | 33      | 61.11%    | 39      | 21      | 53.85%    | 93     | 54      | 58.06%    |  |
| Blood Spill    | 54       | 42      | 77.78%    | 18      | 11      | 61.11%    | 72     | 53      | 73.61%    |  |
|                | Original |         |           | Re-Test |         |           | All    |         |           |  |
| Tattoo Artist  | Tested   | Passing | Pass Rate | Tested  | Passing | Pass Rate | Tested | Passing | Pass Rate |  |
| Written        | 3        | 3       | 100.00%   | 2       | 2       | 100.00%   | 5      | 5       | 100.00%   |  |
| Law            | 3        | 3       | 100.00%   | 1       | 1       | 100.00%   | 4      | 4       | 100.00%   |  |
| Practical      | 5        | 2       | 40.00%    | 4       | 2       | 50.00%    | 9      | 4       | 44.44%    |  |
|                | Original |         |           | Re-Test |         |           | All    |         |           |  |
| Body Piercer   | Tested   | Passing | Pass Rate | Tested  | Passing | Pass Rate | Tested | Passing | Pass Rate |  |
| Written        | 0        | 0       | N/A%      | 0       | 0       | N/A%      | 0      | 0       | N/A%      |  |
| Law            | 0        | 0       | N/A%      | 0       | 0       | N/A%      | 0      | 0       | N/A%      |  |
| Practical      | 0        | 0       | N/A%      | 0       | 0       | N/A%      | 0      | 0       | N/A%      |  |
|                | Original |         |           |         | Re-Test |           |        | All     |           |  |
| P. Cos. Tattoo | Tested   | Passing | Pass Rate | Tested  | Passing | Pass Rate | Tested | Passing | Pass Rate |  |
| Written        | 3        | 2       | 66.67%    | 1       | 1       | 100.00%   | 4      | 3       | 75.00%    |  |
| Law            | 3        | 2       | 66.67%    | 0       | 0       | N/A%      | 3      | 2       | 66.67%    |  |
| Practical      | 3        | 2       | 66.67%    | 0       | 0       | N/A%      | 3      | 2       | 66.67%    |  |