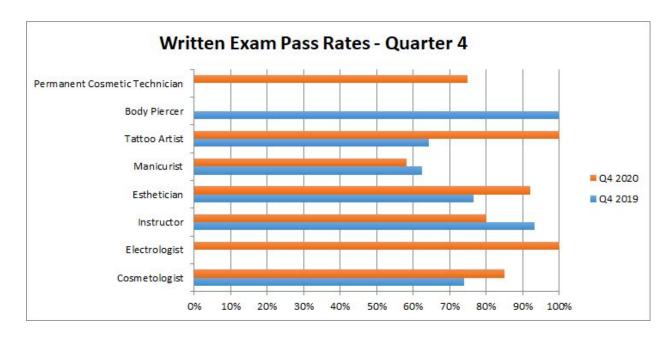

### **Written Pass Rate Graphs**

#### **Pass Rates Chart**

|                | Original |         |           | Re-Test |         |           | All    |         |           |  |
|----------------|----------|---------|-----------|---------|---------|-----------|--------|---------|-----------|--|
| Cosmetologist  | Tested   | Passing | Pass Rate | Tested  | Passing | Pass Rate | Tested | Passing | Pass Rate |  |
| Written        | 166      | 149     | 89.76%    | 22      | 11      | 50.00%    | 188    | 160     | 85.11%    |  |
| Practical      | 185      | 122     | 65.95%    | 80      | 60      | 75.00%    | 265    | 182     | 68.68%    |  |
| Blood Spill    | 186      | 126     | 67.74%    | 45      | 29      | 64.44%    | 231    | 155     | 67.10%    |  |
|                | Original |         |           | Re-Test |         |           | All    |         |           |  |
| Electrologist  | Tested   | Passing | Pass Rate | Tested  | Passing | Pass Rate | Tested | Passing | Pass Rate |  |
| Written        | 1        | 1       | 100.00%   | 0       | 0       | N/A%      | 1      | 1       | 100.00%   |  |
| Practical      | 0        | 0       | N/A%      | 0       | 0       | N/A%      | 0      | 0       | N/A%      |  |
| Blood Spill    | 0        | 0       | N/A%      | 0       | 0       | N/A%      | 0      | 0       | N/A%      |  |
|                | Original |         |           | Re-Test |         |           | All    |         |           |  |
| Instructor     | Tested   | Passing | Pass Rate | Tested  | Passing | Pass Rate | Tested | Passing | Pass Rate |  |
| Written        | 13       | 11      | 84.62%    | 2       | 1       | 50.00%    | 15     | 12      | 80.00%    |  |
|                | Original |         |           | Re-Test |         |           | All    |         |           |  |
| Esthetician    | Tested   | Passing | Pass Rate | Tested  | Passing | Pass Rate | Tested | Passing | Pass Rate |  |
| Written        | 59       | 57      | 96.61%    | 4       | 1       | 25.00%    | 63     | 58      | 92.06%    |  |
| Practical      | 65       | 36      | 55.38%    | 28      | 20      | 71.43%    | 93     | 56      | 60.22%    |  |
| Blood Spill    | 64       | 47      | 73.44%    | 12      | 9       | 75.00%    | 76     | 56      | 73.68%    |  |
|                | Original |         |           | Re-Test |         |           | All    |         |           |  |
| Manicurist     | Tested   | Passing | Pass Rate | Tested  | Passing | Pass Rate | Tested | Passing | Pass Rate |  |
| Written        | 68       | 51      | 75.00%    | 35      | 9       | 25.71%    | 103    | 60      | 58.25%    |  |
| Practical      | 54       | 33      | 61.11%    | 39      | 21      | 53.85%    | 93     | 54      | 58.06%    |  |
| Blood Spill    | 54       | 42      | 77.78%    | 18      | 11      | 61.11%    | 72     | 53      | 73.61%    |  |
|                | Original |         |           | Re-Test |         |           | All    |         |           |  |
| Tattoo Artist  | Tested   | Passing | Pass Rate | Tested  | Passing | Pass Rate | Tested | Passing | Pass Rate |  |
| Written        | 3        | 3       | 100.00%   | 2       | 2       | 100.00%   | 5      | 5       | 100.00%   |  |
| Law            | 3        | 3       | 100.00%   | 1       | 1       | 100.00%   | 4      | 4       | 100.00%   |  |
| Practical      | 5        | 2       | 40.00%    | 4       | 2       | 50.00%    | 9      | 4       | 44.44%    |  |
|                | Original |         |           | Re-Test |         |           | All    |         |           |  |
| Body Piercer   | Tested   | Passing | Pass Rate | Tested  | Passing | Pass Rate | Tested | Passing | Pass Rate |  |
| Written        | 0        | 0       | N/A%      | 0       | 0       | N/A%      | 0      | 0       | N/A%      |  |
| Law            | 0        | 0       | N/A%      | 0       | 0       | N/A%      | 0      | 0       | N/A%      |  |
| Practical      | 0        | 0       | N/A%      | 0       | 0       | N/A%      | 0      | 0       | N/A%      |  |
|                | Original |         |           |         | Re-Test |           |        | All     |           |  |
| P. Cos. Tattoo | Tested   | Passing | Pass Rate | Tested  | Passing | Pass Rate | Tested | Passing | Pass Rate |  |
| Written        | 3        | 2       | 66.67%    | 1       | 1       | 100.00%   | 4      | 3       | 75.00%    |  |
| Law            | 3        | 2       | 66.67%    | 0       | 0       | N/A%      | 3      | 2       | 66.67%    |  |
| Practical      | 3        | 2       | 66.67%    | 0       | 0       | N/A%      | 3      | 2       | 66.67%    |  |