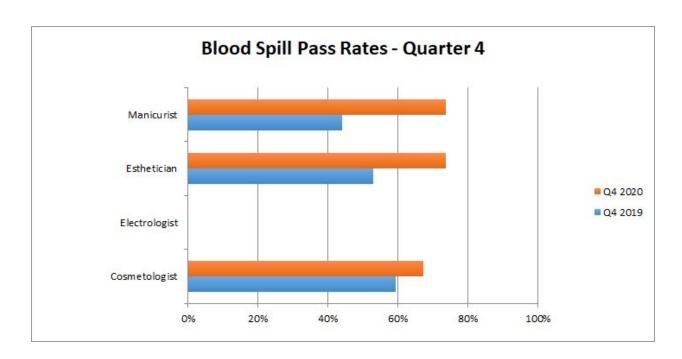

#### **Pass Rates Chart**

|                | Original |         |           | Re-Test |         |           | All    |         |           |  |
|----------------|----------|---------|-----------|---------|---------|-----------|--------|---------|-----------|--|
| Cosmetologist  | Tested   | Passing | Pass Rate | Tested  | Passing | Pass Rate | Tested | Passing | Pass Rate |  |
| Written        | 166      | 149     | 89.76%    | 22      | 11      | 50.00%    | 188    | 160     | 85.11%    |  |
| Practical      | 185      | 122     | 65.95%    | 80      | 60      | 75.00%    | 265    | 182     | 68.68%    |  |
| Blood Spill    | 186      | 126     | 67.74%    | 45      | 29      | 64.44%    | 231    | 155     | 67.10%    |  |
|                | Original |         |           | Re-Test |         |           | All    |         |           |  |
| Electrologist  | Tested   | Passing | Pass Rate | Tested  | Passing | Pass Rate | Tested | Passing | Pass Rate |  |
| Written        | 1        | 1       | 100.00%   | 0       | 0       | N/A%      | 1      | 1       | 100.00%   |  |
| Practical      | 0        | 0       | N/A%      | 0       | 0       | N/A%      | 0      | 0       | N/A%      |  |
| Blood Spill    | 0        | 0       | N/A%      | 0       | 0       | N/A%      | 0      | 0       | N/A%      |  |
|                | Original |         |           | Re-Test |         |           | All    |         |           |  |
| Instructor     | Tested   | Passing | Pass Rate | Tested  | Passing | Pass Rate | Tested | Passing | Pass Rate |  |
| Written        | 13       | 11      | 84.62%    | 2       | 1       | 50.00%    | 15     | 12      | 80.00%    |  |
|                | Original |         |           | Re-Test |         |           | All    |         |           |  |
| Esthetician    | Tested   | Passing | Pass Rate | Tested  | Passing | Pass Rate | Tested | Passing | Pass Rate |  |
| Written        | 59       | 57      | 96.61%    | 4       | 1       | 25.00%    | 63     | 58      | 92.06%    |  |
| Practical      | 65       | 36      | 55.38%    | 28      | 20      | 71.43%    | 93     | 56      | 60.22%    |  |
| Blood Spill    | 64       | 47      | 73.44%    | 12      | 9       | 75.00%    | 76     | 56      | 73.68%    |  |
|                | Original |         |           | Re-Test |         |           | All    |         |           |  |
| Manicurist     | Tested   | Passing | Pass Rate | Tested  | Passing | Pass Rate | Tested | Passing | Pass Rate |  |
| Written        | 68       | 51      | 75.00%    | 35      | 9       | 25.71%    | 103    | 60      | 58.25%    |  |
| Practical      | 54       | 33      | 61.11%    | 39      | 21      | 53.85%    | 93     | 54      | 58.06%    |  |
| Blood Spill    | 54       | 42      | 77.78%    | 18      | 11      | 61.11%    | 72     | 53      | 73.61%    |  |
|                | Original |         |           | Re-Test |         |           | All    |         |           |  |
| Tattoo Artist  | Tested   | Passing | Pass Rate | Tested  | Passing | Pass Rate | Tested | Passing | Pass Rate |  |
| Written        | 3        | 3       | 100.00%   | 2       | 2       | 100.00%   | 5      | 5       | 100.00%   |  |
| Law            | 3        | 3       | 100.00%   | 1       | 1       | 100.00%   | 4      | 4       | 100.00%   |  |
| Practical      | 5        | 2       | 40.00%    | 4       | 2       | 50.00%    | 9      | 4       | 44.44%    |  |
|                | Original |         |           | Re-Test |         |           | All    |         |           |  |
| Body Piercer   | Tested   | Passing | Pass Rate | Tested  | Passing | Pass Rate | Tested | Passing | Pass Rate |  |
| Written        | 0        | 0       | N/A%      | 0       | 0       | N/A%      | 0      | 0       | N/A%      |  |
| Law            | 0        | 0       | N/A%      | 0       | 0       | N/A%      | 0      | 0       | N/A%      |  |
| Practical      | 0        | 0       | N/A%      | 0       | 0       | N/A%      | 0      | 0       | N/A%      |  |
|                | Original |         |           |         | Re-Test |           |        | All     |           |  |
| P. Cos. Tattoo | Tested   | Passing | Pass Rate | Tested  | Passing | Pass Rate | Tested | Passing | Pass Rate |  |
| Written        | 3        | 2       | 66.67%    | 1       | 1       | 100.00%   | 4      | 3       | 75.00%    |  |
| Law            | 3        | 2       | 66.67%    | 0       | 0       | N/A%      | 3      | 2       | 66.67%    |  |
| Practical      | 3        | 2       | 66.67%    | 0       | 0       | N/A%      | 3      | 2       | 66.67%    |  |