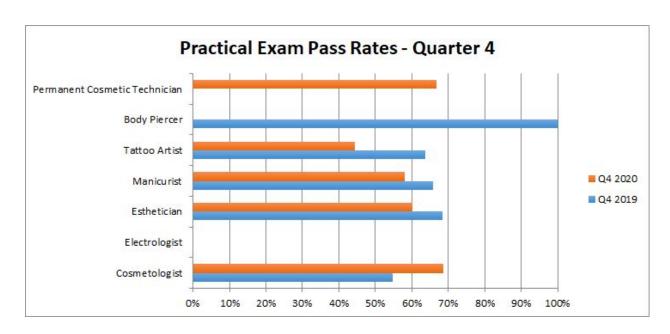

### **Practical Pass Rate Graphs**

#### **Pass Rates Chart**

|                | Original |         |           | Re-Test |         |           | All    |         |           |  |
|----------------|----------|---------|-----------|---------|---------|-----------|--------|---------|-----------|--|
| Cosmetologist  | Tested   | Passing | Pass Rate | Tested  | Passing | Pass Rate | Tested | Passing | Pass Rate |  |
| Written        | 166      | 149     | 89.76%    | 22      | 11      | 50.00%    | 188    | 160     | 85.11%    |  |
| Practical      | 185      | 122     | 65.95%    | 80      | 60      | 75.00%    | 265    | 182     | 68.68%    |  |
| Blood Spill    | 186      | 126     | 67.74%    | 45      | 29      | 64.44%    | 231    | 155     | 67.10%    |  |
|                | Original |         |           | Re-Test |         |           | All    |         |           |  |
| Electrologist  | Tested   | Passing | Pass Rate | Tested  | Passing | Pass Rate | Tested | Passing | Pass Rate |  |
| Written        | 1        | 1       | 100.00%   | 0       | 0       | N/A%      | 1      | 1       | 100.00%   |  |
| Practical      | 0        | 0       | N/A%      | 0       | 0       | N/A%      | 0      | 0       | N/A%      |  |
| Blood Spill    | 0        | 0       | N/A%      | 0       | 0       | N/A%      | 0      | 0       | N/A%      |  |
|                | Original |         |           | Re-Test |         |           | All    |         |           |  |
| Instructor     | Tested   | Passing | Pass Rate | Tested  | Passing | Pass Rate | Tested | Passing | Pass Rate |  |
| Written        | 13       | 11      | 84.62%    | 2       | 1       | 50.00%    | 15     | 12      | 80.00%    |  |
|                | Original |         |           | Re-Test |         |           | All    |         |           |  |
| Esthetician    | Tested   | Passing | Pass Rate | Tested  | Passing | Pass Rate | Tested | Passing | Pass Rate |  |
| Written        | 59       | 57      | 96.61%    | 4       | 1       | 25.00%    | 63     | 58      | 92.06%    |  |
| Practical      | 65       | 36      | 55.38%    | 28      | 20      | 71.43%    | 93     | 56      | 60.22%    |  |
| Blood Spill    | 64       | 47      | 73.44%    | 12      | 9       | 75.00%    | 76     | 56      | 73.68%    |  |
|                | Original |         |           | Re-Test |         |           | All    |         |           |  |
| Manicurist     | Tested   | Passing | Pass Rate | Tested  | Passing | Pass Rate | Tested | Passing | Pass Rate |  |
| Written        | 68       | 51      | 75.00%    | 35      | 9       | 25.71%    | 103    | 60      | 58.25%    |  |
| Practical      | 54       | 33      | 61.11%    | 39      | 21      | 53.85%    | 93     | 54      | 58.06%    |  |
| Blood Spill    | 54       | 42      | 77.78%    | 18      | 11      | 61.11%    | 72     | 53      | 73.61%    |  |
|                | Original |         |           | Re-Test |         |           | All    |         |           |  |
| Tattoo Artist  | Tested   | Passing | Pass Rate | Tested  | Passing | Pass Rate | Tested | Passing | Pass Rate |  |
| Written        | 3        | 3       | 100.00%   | 2       | 2       | 100.00%   | 5      | 5       | 100.00%   |  |
| Law            | 3        | 3       | 100.00%   | 1       | 1       | 100.00%   | 4      | 4       | 100.00%   |  |
| Practical      | 5        | 2       | 40.00%    | 4       | 2       | 50.00%    | 9      | 4       | 44.44%    |  |
|                | Original |         |           | Re-Test |         |           | All    |         |           |  |
| Body Piercer   | Tested   | Passing | Pass Rate | Tested  | Passing | Pass Rate | Tested | Passing | Pass Rate |  |
| Written        | 0        | 0       | N/A%      | 0       | 0       | N/A%      | 0      | 0       | N/A%      |  |
| Law            | 0        | 0       | N/A%      | 0       | 0       | N/A%      | 0      | 0       | N/A%      |  |
| Practical      | 0        | 0       | N/A%      | 0       | 0       | N/A%      | 0      | 0       | N/A%      |  |
|                | Original |         |           |         | Re-Test |           |        | All     |           |  |
| P. Cos. Tattoo | Tested   | Passing | Pass Rate | Tested  | Passing | Pass Rate | Tested | Passing | Pass Rate |  |
| Written        | 3        | 2       | 66.67%    | 1       | 1       | 100.00%   | 4      | 3       | 75.00%    |  |
| Law            | 3        | 2       | 66.67%    | 0       | 0       | N/A%      | 3      | 2       | 66.67%    |  |
| Practical      | 3        | 2       | 66.67%    | 0       | 0       | N/A%      | 3      | 2       | 66.67%    |  |