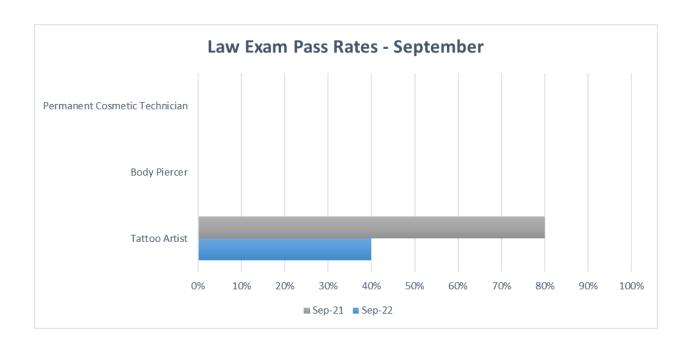

# Pass Rates Chart - Q3 2022

|                   | Original |         |           | Re-Test |         |           | All    |         |           |
|-------------------|----------|---------|-----------|---------|---------|-----------|--------|---------|-----------|
| Cosmetologist     | Tested   | Passing | Pass Rate | Tested  | Passing | Pass Rate | Tested | Passing | Pass Rate |
| Written Theory    | 193      | 181     | 93.78%    | 14      | 6       | 42.86%    | 207    | 187     | 90.34%    |
| Written Practical | 180      | 159     | 88.33%    | 31      | 20      | 64.52%    | 211    | 179     | 84.83%    |
| Original          |          |         | Re-Test   |         |         | All       |        |         |           |
| Electrologist     | Tested   | Passing | Pass Rate | Tested  | Passing | Pass Rate | Tested | Passing | Pass Rate |
| Written Theory    | 0        | 0       | N/A%      | 0       | 0       | N/A%      | 0      | 0       | N/A%      |
| Written Practical | 0        | 0       | N/A%      | 0       | 0       | N/A%      | 0      | 0       | N/A%      |
|                   | Original |         |           | Re-Test |         |           | All    |         |           |
| Instructor        | Tested   | Passing | Pass Rate | Tested  | Passing | Pass Rate | Tested | Passing | Pass Rate |
| Written Theory    | 19       | 19      | 100.00%   | 0       | 0       | N/A%      | 19     | 19      | 100.00%   |
|                   | Original |         |           | Re-Test |         |           | All    |         |           |
| Esthetician       | Tested   | Passing | Pass Rate | Tested  | Passing | Pass Rate | Tested | Passing | Pass Rate |
| Written Theory    | 95       | 89      | 93.68%    | 6       | 6       | 100.00%   | 101    | 95      | 94.06%    |
| Written Practical | 97       | 95      | 97.94%    | 9       | 8       | 88.89%    | 106    | 103     | 97.17%    |
|                   | Original |         |           | Re-Test |         |           | All    |         |           |
| Manicurist        | Tested   | Passing | Pass Rate | Tested  | Passing | Pass Rate | Tested | Passing | Pass Rate |
| Written Theory    | 63       | 50      | 79.37%    | 22      | 6       | 27.27%    | 85     | 56      | 65.88%    |
| Written Practical | 62       | 57      | 91.94%    | 13      | 3       | 23.08%    | 75     | 60      | 80.00%    |
|                   | Original |         |           | Re-Test |         |           | All    |         |           |
| Tattoo Artist     | Tested   | Passing | Pass Rate | Tested  | Passing | Pass Rate | Tested | Passing | Pass Rate |
| Written Theory    | 7        | 3       | 42.86%    | 3       | 2       | 66.67%    | 10     | 5       | 50.00%    |
| Law               | 7        | 3       | 42.86%    | 2       | 0       | 0.00%     | 9      | 3       | 33.33%    |
| Practical         | 6        | 4       | 66.67%    | 2       | 2       | 100.00%   | 8      | 6       | 75.00%    |
|                   | Original |         |           | Re-Test |         |           | All    |         |           |
| Body Piercer      | Tested   | Passing | Pass Rate | Tested  | Passing | Pass Rate | Tested | Passing | Pass Rate |
| Written Theory    | 0        | 0       | N/A%      | 0       | 0       | N/A%      | 0      | 0       | N/A%      |
| Law               | 0        | 0       | N/A%      | 0       | 0       | N/A%      | 0      | 0       | N/A%      |
| Practical         | 0        | 0       | N/A%      | 0       | 0       | N/A%      | 0      | 0       | N/A%      |
|                   | Original |         |           | Re-Test |         |           | All    |         |           |
| P. Cos. Tattoo    | Tested   | Passing | Pass Rate | Tested  | Passing | Pass Rate | Tested | Passing | Pass Rate |
| Written Theory    | 0        | 0       | N/A%      | 0       | 0       | N/A%      | 0      | 0       | N/A%      |
| Law               | 0        | 0       | N/A%      | 0       | 0       | N/A%      | 0      | 0       | N/A%      |
| Practical         | 0        | 0       | N/A%      | 0       | 0       | N/A%      | 0      | 0       | N/A%      |

## **Pass Rate Graphs**