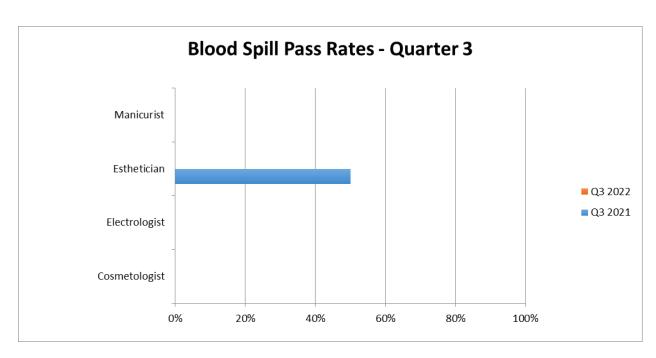

| 0       | N/A%      | 0      | 0       | N/A%      |
| Practical         | 0        | 0       | N/A%      | 0       | 0       | N/A%      | 0      | 0       | N/A%      |
|                   | Original |         |           | Re-Test |         |           | All    |         |           |
| P. Cos. Tattoo    | Tested   | Passing | Pass Rate | Tested  | Passing | Pass Rate | Tested | Passing | Pass Rate |
| Written Theory    | 0        | 0       | N/A%      | 0       | 0       | N/A%      | 0      | 0       | N/A%      |
| Law               | 0        | 0       | N/A%      | 0       | 0       | N/A%      | 0      | 0       | N/A%      |
| Practical         | 0        | 0       | N/A%      | 0       | 0       | N/A%      | 0      | 0       | N/A%      |

## **Pass Rate Graphs**