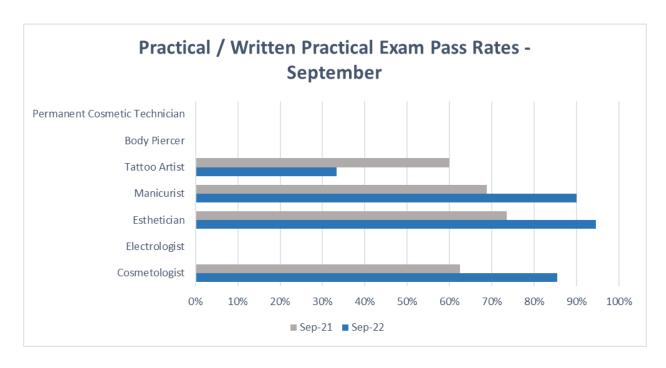

# Pass Rates Chart - Q3 2022

|                   | Original |         |           | Re-Test |         |           | All    |         |           |
|-------------------|----------|---------|-----------|---------|---------|-----------|--------|---------|-----------|
| Cosmetologist     | Tested   | Passing | Pass Rate | Tested  | Passing | Pass Rate | Tested | Passing | Pass Rate |
| Written Theory    | 193      | 181     | 93.78%    | 14      | 6       | 42.86%    | 207    | 187     | 90.34%    |
| Written Practical | 180      | 159     | 88.33%    | 31      | 20      | 64.52%    | 211    | 179     | 84.83%    |
| Original          |          |         | Re-Test   |         |         | All       |        |         |           |
| Electrologist     | Tested   | Passing | Pass Rate | Tested  | Passing | Pass Rate | Tested | Passing | Pass Rate |
| Written Theory    | 0        | 0       | N/A%      | 0       | 0       | N/A%      | 0      | 0       | N/A%      |
| Written Practical | 0        | 0       | N/A%      | 0       | 0       | N/A%      | 0      | 0       | N/A%      |
|                   | Original |         |           | Re-Test |         |           | All    |         |           |
| Instructor        | Tested   | Passing | Pass Rate | Tested  | Passing | Pass Rate | Tested | Passing | Pass Rate |
| Written Theory    | 19       | 19      | 100.00%   | 0       | 0       | N/A%      | 19     | 19      | 100.00%   |
|                   | Original |         |           | Re-Test |         |           | All    |         |           |
| Esthetician       | Tested   | Passing | Pass Rate | Tested  | Passing | Pass Rate | Tested | Passing | Pass Rate |
| Written Theory    | 95       | 89      | 93.68%    | 6       | 6       | 100.00%   | 101    | 95      | 94.06%    |
| Written Practical | 97       | 95      | 97.94%    | 9       | 8       | 88.89%    | 106    | 103     | 97.17%    |
|                   | Original |         |           | Re-Test |         |           | All    |         |           |
| Manicurist        | Tested   | Passing | Pass Rate | Tested  | Passing | Pass Rate | Tested | Passing | Pass Rate |
| Written Theory    | 63       | 50      | 79.37%    | 22      | 6       | 27.27%    | 85     | 56      | 65.88%    |
| Written Practical | 62       | 57      | 91.94%    | 13      | 3       | 23.08%    | 75     | 60      | 80.00%    |
|                   | Original |         |           | Re-Test |         |           | All    |         |           |
| Tattoo Artist     | Tested   | Passing | Pass Rate | Tested  | Passing | Pass Rate | Tested | Passing | Pass Rate |
| Written Theory    | 7        | 3       | 42.86%    | 3       | 2       | 66.67%    | 10     | 5       | 50.00%    |
| Law               | 7        | 3       | 42.86%    | 2       | 0       | 0.00%     | 9      | 3       | 33.33%    |
| Practical         | 6        | 4       | 66.67%    | 2       | 2       | 100.00%   | 8      | 6       | 75.00%    |
|                   | Original |         |           | Re-Test |         |           | All    |         |           |
| Body Piercer      | Tested   | Passing | Pass Rate | Tested  | Passing | Pass Rate | Tested | Passing | Pass Rate |
| Written Theory    | 0        | 0       | N/A%      | 0       | 0       | N/A%      | 0      | 0       | N/A%      |
| Law               | 0        | 0       | N/A%      | 0       | 0       | N/A%      | 0      | 0       | N/A%      |
| Practical         | 0        | 0       | N/A%      | 0       | 0       | N/A%      | 0      | 0       | N/A%      |
|                   | Original |         |           | Re-Test |         |           | All    |         |           |
| P. Cos. Tattoo    | Tested   | Passing | Pass Rate | Tested  | Passing | Pass Rate | Tested | Passing | Pass Rate |
| Written Theory    | 0        | 0       | N/A%      | 0       | 0       | N/A%      | 0      | 0       | N/A%      |
| Law               | 0        | 0       | N/A%      | 0       | 0       | N/A%      | 0      | 0       | N/A%      |
| Practical         | 0        | 0       | N/A%      | 0       | 0       | N/A%      | 0      | 0       | N/A%      |

## **Pass Rate Graphs**