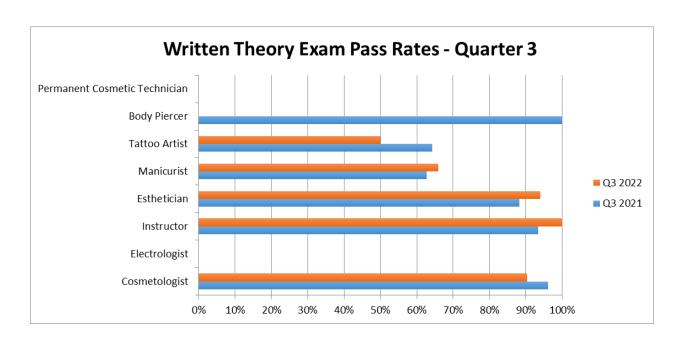

# Pass Rates Chart - Q3 2022

|                   | Original |         |           | Re-Test |         |           | All    |         |           |
|-------------------|----------|---------|-----------|---------|---------|-----------|--------|---------|-----------|
| Cosmetologist     | Tested   | Passing | Pass Rate | Tested  | Passing | Pass Rate | Tested | Passing | Pass Rate |
| Written Theory    | 193      | 181     | 93.78%    | 14      | 6       | 42.86%    | 207    | 187     | 90.34%    |
| Written Practical | 180      | 159     | 88.33%    | 31      | 20      | 64.52%    | 211    | 179     | 84.83%    |
| Original          |          |         | Re-Test   |         |         | All       |        |         |           |
| Electrologist     | Tested   | Passing | Pass Rate | Tested  | Passing | Pass Rate | Tested | Passing | Pass Rate |
| Written Theory    | 0        | 0       | N/A%      | 0       | 0       | N/A%      | 0      | 0       | N/A%      |
| Written Practical | 0        | 0       | N/A%      | 0       | 0       | N/A%      | 0      | 0       | N/A%      |
|                   | Original |         |           | Re-Test |         |           | All    |         |           |
| Instructor        | Tested   | Passing | Pass Rate | Tested  | Passing | Pass Rate | Tested | Passing | Pass Rate |
| Written Theory    | 19       | 19      | 100.00%   | 0       | 0       | N/A%      | 19     | 19      | 100.00%   |
|                   | Original |         |           | Re-Test |         |           | All    |         |           |
| Esthetician       | Tested   | Passing | Pass Rate | Tested  | Passing | Pass Rate | Tested | Passing | Pass Rate |
| Written Theory    | 95       | 89      | 93.68%    | 6       | 6       | 100.00%   | 101    | 95      | 94.06%    |
| Written Practical | 97       | 95      | 97.94%    | 9       | 8       | 88.89%    | 106    | 103     | 97.17%    |
|                   | Original |         |           | Re-Test |         |           | All    |         |           |
| Manicurist        | Tested   | Passing | Pass Rate | Tested  | Passing | Pass Rate | Tested | Passing | Pass Rate |
| Written Theory    | 63       | 50      | 79.37%    | 22      | 6       | 27.27%    | 85     | 56      | 65.88%    |
| Written Practical | 62       | 57      | 91.94%    | 13      | 3       | 23.08%    | 75     | 60      | 80.00%    |
|                   | Original |         |           | Re-Test |         |           | All    |         |           |
| Tattoo Artist     | Tested   | Passing | Pass Rate | Tested  | Passing | Pass Rate | Tested | Passing | Pass Rate |
| Written Theory    | 7        | 3       | 42.86%    | 3       | 2       | 66.67%    | 10     | 5       | 50.00%    |
| Law               | 7        | 3       | 42.86%    | 2       | 0       | 0.00%     | 9      | 3       | 33.33%    |
| Practical         | 6        | 4       | 66.67%    | 2       | 2       | 100.00%   | 8      | 6       | 75.00%    |
|                   | Original |         |           | Re-Test |         |           | All    |         |           |
| Body Piercer      | Tested   | Passing | Pass Rate | Tested  | Passing | Pass Rate | Tested | Passing | Pass Rate |
| Written Theory    | 0        | 0       | N/A%      | 0       | 0       | N/A%      | 0      | 0       | N/A%      |
| Law               | 0        | 0       | N/A%      | 0       | 0       | N/A%      | 0      | 0       | N/A%      |
| Practical         | 0        | 0       | N/A%      | 0       | 0       | N/A%      | 0      | 0       | N/A%      |
|                   | Original |         |           | Re-Test |         |           | All    |         |           |
| P. Cos. Tattoo    | Tested   | Passing | Pass Rate | Tested  | Passing | Pass Rate | Tested | Passing | Pass Rate |
| Written Theory    | 0        | 0       | N/A%      | 0       | 0       | N/A%      | 0      | 0       | N/A%      |
| Law               | 0        | 0       | N/A%      | 0       | 0       | N/A%      | 0      | 0       | N/A%      |
| Practical         | 0        | 0       | N/A%      | 0       | 0       | N/A%      | 0      | 0       | N/A%      |

## **Pass Rate Graphs**