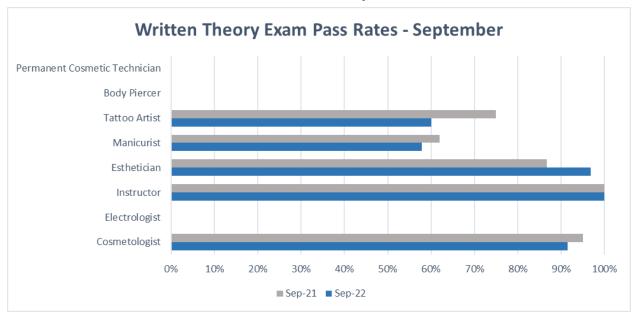

# Pass Rates Chart - Q3 2022

|                   | Original |         |           | Re-Test |         |           | All    |         |           |
|-------------------|----------|---------|-----------|---------|---------|-----------|--------|---------|-----------|
| Cosmetologist     | Tested   | Passing | Pass Rate | Tested  | Passing | Pass Rate | Tested | Passing | Pass Rate |
| Written Theory    | 193      | 181     | 93.78%    | 14      | 6       | 42.86%    | 207    | 187     | 90.34%    |
| Written Practical | 180      | 159     | 88.33%    | 31      | 20      | 64.52%    | 211    | 179     | 84.83%    |
| Original          |          |         | Re-Test   |         |         | All       |        |         |           |
| Electrologist     | Tested   | Passing | Pass Rate | Tested  | Passing | Pass Rate | Tested | Passing | Pass Rate |
| Written Theory    | 0        | 0       | N/A%      | 0       | 0       | N/A%      | 0      | 0       | N/A%      |
| Written Practical | 0        | 0       | N/A%      | 0       | 0       | N/A%      | 0      | 0       | N/A%      |
|                   | Original |         |           | Re-Test |         |           | All    |         |           |
| Instructor        | Tested   | Passing | Pass Rate | Tested  | Passing | Pass Rate | Tested | Passing | Pass Rate |
| Written Theory    | 19       | 19      | 100.00%   | 0       | 0       | N/A%      | 19     | 19      | 100.00%   |
|                   | Original |         |           | Re-Test |         |           | All    |         |           |
| Esthetician       | Tested   | Passing | Pass Rate | Tested  | Passing | Pass Rate | Tested | Passing | Pass Rate |
| Written Theory    | 95       | 89      | 93.68%    | 6       | 6       | 100.00%   | 101    | 95      | 94.06%    |
| Written Practical | 97       | 95      | 97.94%    | 9       | 8       | 88.89%    | 106    | 103     | 97.17%    |
|                   | Original |         |           | Re-Test |         |           | All    |         |           |
| Manicurist        | Tested   | Passing | Pass Rate | Tested  | Passing | Pass Rate | Tested | Passing | Pass Rate |
| Written Theory    | 63       | 50      | 79.37%    | 22      | 6       | 27.27%    | 85     | 56      | 65.88%    |
| Written Practical | 62       | 57      | 91.94%    | 13      | 3       | 23.08%    | 75     | 60      | 80.00%    |
|                   | Original |         |           | Re-Test |         |           | All    |         |           |
| Tattoo Artist     | Tested   | Passing | Pass Rate | Tested  | Passing | Pass Rate | Tested | Passing | Pass Rate |
| Written Theory    | 7        | 3       | 42.86%    | 3       | 2       | 66.67%    | 10     | 5       | 50.00%    |
| Law               | 7        | 3       | 42.86%    | 2       | 0       | 0.00%     | 9      | 3       | 33.33%    |
| Practical         | 6        | 4       | 66.67%    | 2       | 2       | 100.00%   | 8      | 6       | 75.00%    |
|                   | Original |         |           | Re-Test |         |           | All    |         |           |
| Body Piercer      | Tested   | Passing | Pass Rate | Tested  | Passing | Pass Rate | Tested | Passing | Pass Rate |
| Written Theory    | 0        | 0       | N/A%      | 0       | 0       | N/A%      | 0      | 0       | N/A%      |
| Law               | 0        | 0       | N/A%      | 0       | 0       | N/A%      | 0      | 0       | N/A%      |
| Practical         | 0        | 0       | N/A%      | 0       | 0       | N/A%      | 0      | 0       | N/A%      |
|                   | Original |         |           | Re-Test |         |           | All    |         |           |
| P. Cos. Tattoo    | Tested   | Passing | Pass Rate | Tested  | Passing | Pass Rate | Tested | Passing | Pass Rate |
| Written Theory    | 0        | 0       | N/A%      | 0       | 0       | N/A%      | 0      | 0       | N/A%      |
| Law               | 0        | 0       | N/A%      | 0       | 0       | N/A%      | 0      | 0       | N/A%      |
| Practical         | 0        | 0       | N/A%      | 0       | 0       | N/A%      | 0      | 0       | N/A%      |

## **Pass Rate Graphs**