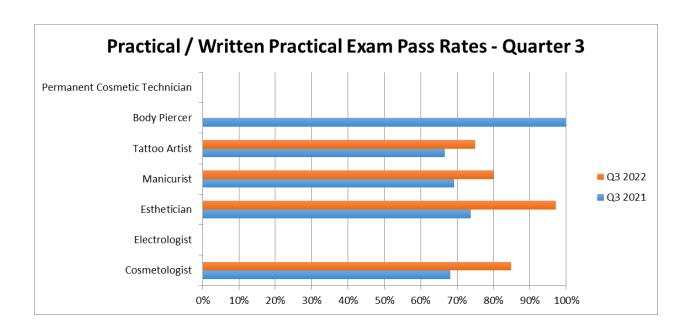

# Pass Rates Chart - Q3 2022

|                   | Original |         |           | Re-Test |         |           | All    |         |           |
|-------------------|----------|---------|-----------|---------|---------|-----------|--------|---------|-----------|
| Cosmetologist     | Tested   | Passing | Pass Rate | Tested  | Passing | Pass Rate | Tested | Passing | Pass Rate |
| Written Theory    | 193      | 181     | 93.78%    | 14      | 6       | 42.86%    | 207    | 187     | 90.34%    |
| Written Practical | 180      | 159     | 88.33%    | 31      | 20      | 64.52%    | 211    | 179     | 84.83%    |
| Original          |          |         | Re-Test   |         |         | All       |        |         |           |
| Electrologist     | Tested   | Passing | Pass Rate | Tested  | Passing | Pass Rate | Tested | Passing | Pass Rate |
| Written Theory    | 0        | 0       | N/A%      | 0       | 0       | N/A%      | 0      | 0       | N/A%      |
| Written Practical | 0        | 0       | N/A%      | 0       | 0       | N/A%      | 0      | 0       | N/A%      |
|                   | Original |         |           | Re-Test |         |           | All    |         |           |
| Instructor        | Tested   | Passing | Pass Rate | Tested  | Passing | Pass Rate | Tested | Passing | Pass Rate |
| Written Theory    | 19       | 19      | 100.00%   | 0       | 0       | N/A%      | 19     | 19      | 100.00%   |
|                   | Original |         |           | Re-Test |         |           | All    |         |           |
| Esthetician       | Tested   | Passing | Pass Rate | Tested  | Passing | Pass Rate | Tested | Passing | Pass Rate |
| Written Theory    | 95       | 89      | 93.68%    | 6       | 6       | 100.00%   | 101    | 95      | 94.06%    |
| Written Practical | 97       | 95      | 97.94%    | 9       | 8       | 88.89%    | 106    | 103     | 97.17%    |
|                   | Original |         |           | Re-Test |         |           | All    |         |           |
| Manicurist        | Tested   | Passing | Pass Rate | Tested  | Passing | Pass Rate | Tested | Passing | Pass Rate |
| Written Theory    | 63       | 50      | 79.37%    | 22      | 6       | 27.27%    | 85     | 56      | 65.88%    |
| Written Practical | 62       | 57      | 91.94%    | 13      | 3       | 23.08%    | 75     | 60      | 80.00%    |
|                   | Original |         |           | Re-Test |         |           | All    |         |           |
| Tattoo Artist     | Tested   | Passing | Pass Rate | Tested  | Passing | Pass Rate | Tested | Passing | Pass Rate |
| Written Theory    | 7        | 3       | 42.86%    | 3       | 2       | 66.67%    | 10     | 5       | 50.00%    |
| Law               | 7        | 3       | 42.86%    | 2       | 0       | 0.00%     | 9      | 3       | 33.33%    |
| Practical         | 6        | 4       | 66.67%    | 2       | 2       | 100.00%   | 8      | 6       | 75.00%    |
|                   | Original |         |           | Re-Test |         |           | All    |         |           |
| Body Piercer      | Tested   | Passing | Pass Rate | Tested  | Passing | Pass Rate | Tested | Passing | Pass Rate |
| Written Theory    | 0        | 0       | N/A%      | 0       | 0       | N/A%      | 0      | 0       | N/A%      |
| Law               | 0        | 0       | N/A%      | 0       | 0       | N/A%      | 0      | 0       | N/A%      |
| Practical         | 0        | 0       | N/A%      | 0       | 0       | N/A%      | 0      | 0       | N/A%      |
|                   | Original |         |           | Re-Test |         |           | All    |         |           |
| P. Cos. Tattoo    | Tested   | Passing | Pass Rate | Tested  | Passing | Pass Rate | Tested | Passing | Pass Rate |
| Written Theory    | 0        | 0       | N/A%      | 0       | 0       | N/A%      | 0      | 0       | N/A%      |
| Law               | 0        | 0       | N/A%      | 0       | 0       | N/A%      | 0      | 0       | N/A%      |
| Practical         | 0        | 0       | N/A%      | 0       | 0       | N/A%      | 0      | 0       | N/A%      |

## **Pass Rate Graphs**