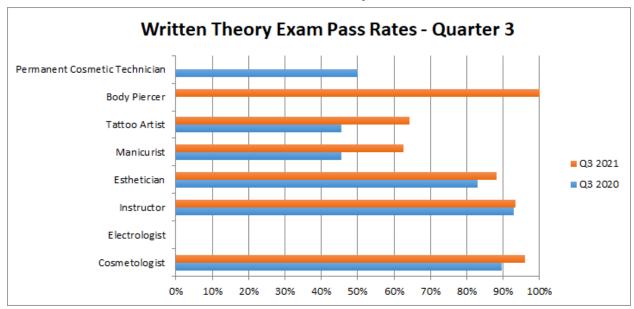

# **Pass Rates Chart**

|                   | Original                 |         |           | Re-Test |         |           | All    |         |           |
|-------------------|--------------------------|---------|-----------|---------|---------|-----------|--------|---------|-----------|
| Cosmetologist     | Tested                   | Passing | Pass Rate | Tested  | Passing | Pass Rate | Tested | Passing | Pass Rate |
| Written Theory    | 167                      | 162     | 97.01%    | 13      | 11      | 84.62%    | 180    | 173     | 96.11%    |
| Written Practical | 201                      | 153     | 76.12%    | 113     | 61      | 53.98%    | 314    | 214     | 68.15%    |
|                   | Original                 |         |           | Re-Test |         |           | All    |         |           |
| Electrologist     | Tested                   | Passing | Pass Rate | Tested  | Passing | Pass Rate | Tested | Passing | Pass Rate |
| Written Theory    | 0                        | 0       | N/A%      | 0       | 0       | N/A%      | 0      | 0       | N/A%      |
| Written Practical | 0                        | 0       | N/A%      | 0       | 0       | N/A%      | 0      | 0       | N/A%      |
|                   | Original                 |         |           | Re-Test |         |           | All    |         |           |
| Instructor        | Tested                   | Passing | Pass Rate | Tested  | Passing | Pass Rate | Tested | Passing | Pass Rate |
| Written Theory    | 14                       | 13      | 92.86%    | 1       | 1       | 100.00%   | 15     | 14      | 93.33%    |
|                   | Original                 |         |           | Re-Test |         |           | All    |         |           |
| Esthetician       | Tested                   | Passing | Pass Rate | Tested  | Passing | Pass Rate | Tested | Passing | Pass Rate |
| Written Theory    | 74                       | 73      | 98.65%    | 11      | 2       | 18.18%    | 85     | 75      | 88.24%    |
| Written Practical | 73                       | 56      | 76.71%    | 45      | 31      | 68.89%    | 118    | 87      | 73.73%    |
|                   | Original                 |         |           | Re-Test |         |           | All    |         |           |
| Manicurist        | Tested Passing Pass Rate |         |           | Tested  | Passing | Pass Rate | Tested | Passing | Pass Rate |
| Written Theory    | 78                       | 64      | 82.05%    | 48      | 15      | 31.25%    | 126    | 79      | 62.70%    |
| Written Practical | 79                       | 62      | 78.48%    | 38      | 19      | 50.00%    | 117    | 81      | 69.23%    |
|                   | Original                 |         |           | Re-Test |         |           | All    |         |           |
| Tattoo Artist     | Tested                   | Passing | Pass Rate | Tested  | Passing | Pass Rate | Tested | Passing | Pass Rate |
| Written Theory    | 9                        | 6       | 66.67%    | 5       | 3       | 60.00%    | 14     | 9       | 64.29%    |
| Law               | 9                        | 6       | 66.67%    | 1       | 1       | 100.00%   | 10     | 7       | 70.00%    |
| Practical         | 8                        | 6       | 75.00%    | 4       | 2       | 50.00%    | 12     | 8       | 66.67%    |
|                   | Original                 |         |           | Re-Test |         |           | All    |         |           |
| Body Piercer      | Tested                   | Passing | Pass Rate | Tested  | Passing | Pass Rate | Tested | Passing | Pass Rate |
| Written Theory    | 2                        | 2       | 100.00%   | 0       | 0       | N/A%      | 2      | 2       | 100.00%   |
| Law               | 2                        | 2       | 100.00%   | 0       | 0       | N/A%      | 2      | 2       | 100.00%   |
| Practical         | 1                        | 1       | 100.00%   | 0       | 0       | N/A%      | 1      | 1       | 100.00%   |
|                   | Original                 |         |           | Re-Test |         |           | All    |         |           |
| P. Cos. Tattoo    | Tested                   | Passing | Pass Rate | Tested  | Passing | Pass Rate | Tested | Passing | Pass Rate |
| Written Theory    | 1                        | 0       | 0.00%     | 1       | 0       | 0.00%     | 2      | 0       | 0.00%     |
| Law               | 1                        | 0       | 0.00%     | 0       | 0       | N/A%      | 1      | 0       | 0.00%     |
| Practical         | 0                        | 0       | N/A%      | 0       | 0       | N/A%      | 0      | 0       | N/A%      |

# **Pass Rate Graphs**