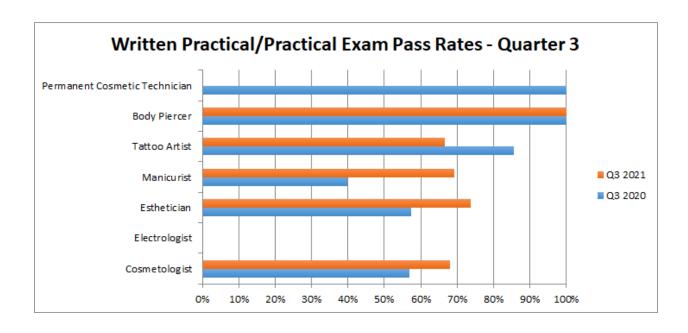

# **Pass Rates Chart**

|                   | Original                 |         |           | Re-Test |         |           | All    |         |           |
|-------------------|--------------------------|---------|-----------|---------|---------|-----------|--------|---------|-----------|
| Cosmetologist     | Tested                   | Passing | Pass Rate | Tested  | Passing | Pass Rate | Tested | Passing | Pass Rate |
| Written Theory    | 167                      | 162     | 97.01%    | 13      | 11      | 84.62%    | 180    | 173     | 96.11%    |
| Written Practical | 201                      | 153     | 76.12%    | 113     | 61      | 53.98%    | 314    | 214     | 68.15%    |
|                   | Original                 |         |           | Re-Test |         |           | All    |         |           |
| Electrologist     | Tested                   | Passing | Pass Rate | Tested  | Passing | Pass Rate | Tested | Passing | Pass Rate |
| Written Theory    | 0                        | 0       | N/A%      | 0       | 0       | N/A%      | 0      | 0       | N/A%      |
| Written Practical | 0                        | 0       | N/A%      | 0       | 0       | N/A%      | 0      | 0       | N/A%      |
|                   | Original                 |         |           | Re-Test |         |           | All    |         |           |
| Instructor        | Tested                   | Passing | Pass Rate | Tested  | Passing | Pass Rate | Tested | Passing | Pass Rate |
| Written Theory    | 14                       | 13      | 92.86%    | 1       | 1       | 100.00%   | 15     | 14      | 93.33%    |
|                   | Original                 |         |           | Re-Test |         |           | All    |         |           |
| Esthetician       | Tested                   | Passing | Pass Rate | Tested  | Passing | Pass Rate | Tested | Passing | Pass Rate |
| Written Theory    | 74                       | 73      | 98.65%    | 11      | 2       | 18.18%    | 85     | 75      | 88.24%    |
| Written Practical | 73                       | 56      | 76.71%    | 45      | 31      | 68.89%    | 118    | 87      | 73.73%    |
|                   | Original                 |         |           | Re-Test |         |           | All    |         |           |
| Manicurist        | Tested Passing Pass Rate |         |           | Tested  | Passing | Pass Rate | Tested | Passing | Pass Rate |
| Written Theory    | 78                       | 64      | 82.05%    | 48      | 15      | 31.25%    | 126    | 79      | 62.70%    |
| Written Practical | 79                       | 62      | 78.48%    | 38      | 19      | 50.00%    | 117    | 81      | 69.23%    |
|                   | Original                 |         |           | Re-Test |         |           | All    |         |           |
| Tattoo Artist     | Tested                   | Passing | Pass Rate | Tested  | Passing | Pass Rate | Tested | Passing | Pass Rate |
| Written Theory    | 9                        | 6       | 66.67%    | 5       | 3       | 60.00%    | 14     | 9       | 64.29%    |
| Law               | 9                        | 6       | 66.67%    | 1       | 1       | 100.00%   | 10     | 7       | 70.00%    |
| Practical         | 8                        | 6       | 75.00%    | 4       | 2       | 50.00%    | 12     | 8       | 66.67%    |
|                   | Original                 |         |           | Re-Test |         |           | All    |         |           |
| Body Piercer      | Tested                   | Passing | Pass Rate | Tested  | Passing | Pass Rate | Tested | Passing | Pass Rate |
| Written Theory    | 2                        | 2       | 100.00%   | 0       | 0       | N/A%      | 2      | 2       | 100.00%   |
| Law               | 2                        | 2       | 100.00%   | 0       | 0       | N/A%      | 2      | 2       | 100.00%   |
| Practical         | 1                        | 1       | 100.00%   | 0       | 0       | N/A%      | 1      | 1       | 100.00%   |
|                   | Original                 |         |           | Re-Test |         |           | All    |         |           |
| P. Cos. Tattoo    | Tested                   | Passing | Pass Rate | Tested  | Passing | Pass Rate | Tested | Passing | Pass Rate |
| Written Theory    | 1                        | 0       | 0.00%     | 1       | 0       | 0.00%     | 2      | 0       | 0.00%     |
| Law               | 1                        | 0       | 0.00%     | 0       | 0       | N/A%      | 1      | 0       | 0.00%     |
| Practical         | 0                        | 0       | N/A%      | 0       | 0       | N/A%      | 0      | 0       | N/A%      |

# **Pass Rate Graphs**