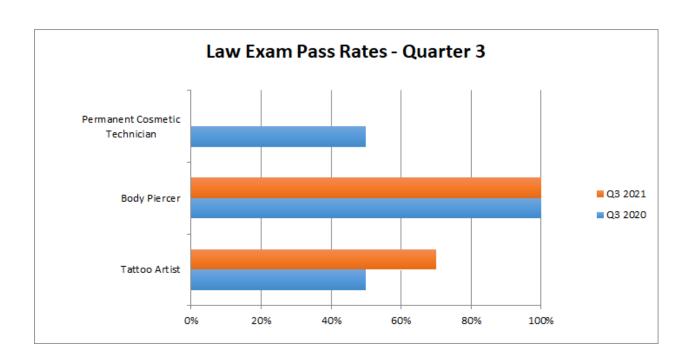

# **Pass Rates Chart**

|                   | Original                 |         |           | Re-Test |         |           | All    |         |           |
|-------------------|--------------------------|---------|-----------|---------|---------|-----------|--------|---------|-----------|
| Cosmetologist     | Tested                   | Passing | Pass Rate | Tested  | Passing | Pass Rate | Tested | Passing | Pass Rate |
| Written Theory    | 167                      | 162     | 97.01%    | 13      | 11      | 84.62%    | 180    | 173     | 96.11%    |
| Written Practical | 201                      | 153     | 76.12%    | 113     | 61      | 53.98%    | 314    | 214     | 68.15%    |
|                   | Original                 |         |           | Re-Test |         |           | All    |         |           |
| Electrologist     | Tested                   | Passing | Pass Rate | Tested  | Passing | Pass Rate | Tested | Passing | Pass Rate |
| Written Theory    | 0                        | 0       | N/A%      | 0       | 0       | N/A%      | 0      | 0       | N/A%      |
| Written Practical | 0                        | 0       | N/A%      | 0       | 0       | N/A%      | 0      | 0       | N/A%      |
|                   | Original                 |         |           | Re-Test |         |           | All    |         |           |
| Instructor        | Tested                   | Passing | Pass Rate | Tested  | Passing | Pass Rate | Tested | Passing | Pass Rate |
| Written Theory    | 14                       | 13      | 92.86%    | 1       | 1       | 100.00%   | 15     | 14      | 93.33%    |
|                   | Original                 |         |           | Re-Test |         |           | All    |         |           |
| Esthetician       | Tested                   | Passing | Pass Rate | Tested  | Passing | Pass Rate | Tested | Passing | Pass Rate |
| Written Theory    | 74                       | 73      | 98.65%    | 11      | 2       | 18.18%    | 85     | 75      | 88.24%    |
| Written Practical | 73                       | 56      | 76.71%    | 45      | 31      | 68.89%    | 118    | 87      | 73.73%    |
|                   | Original                 |         |           | Re-Test |         |           | All    |         |           |
| Manicurist        | Tested Passing Pass Rate |         |           | Tested  | Passing | Pass Rate | Tested | Passing | Pass Rate |
| Written Theory    | 78                       | 64      | 82.05%    | 48      | 15      | 31.25%    | 126    | 79      | 62.70%    |
| Written Practical | 79                       | 62      | 78.48%    | 38      | 19      | 50.00%    | 117    | 81      | 69.23%    |
|                   | Original                 |         |           | Re-Test |         |           | All    |         |           |
| Tattoo Artist     | Tested                   | Passing | Pass Rate | Tested  | Passing | Pass Rate | Tested | Passing | Pass Rate |
| Written Theory    | 9                        | 6       | 66.67%    | 5       | 3       | 60.00%    | 14     | 9       | 64.29%    |
| Law               | 9                        | 6       | 66.67%    | 1       | 1       | 100.00%   | 10     | 7       | 70.00%    |
| Practical         | 8                        | 6       | 75.00%    | 4       | 2       | 50.00%    | 12     | 8       | 66.67%    |
|                   | Original                 |         |           | Re-Test |         |           | All    |         |           |
| Body Piercer      | Tested                   | Passing | Pass Rate | Tested  | Passing | Pass Rate | Tested | Passing | Pass Rate |
| Written Theory    | 2                        | 2       | 100.00%   | 0       | 0       | N/A%      | 2      | 2       | 100.00%   |
| Law               | 2                        | 2       | 100.00%   | 0       | 0       | N/A%      | 2      | 2       | 100.00%   |
| Practical         | 1                        | 1       | 100.00%   | 0       | 0       | N/A%      | 1      | 1       | 100.00%   |
|                   | Original                 |         |           | Re-Test |         |           | All    |         |           |
| P. Cos. Tattoo    | Tested                   | Passing | Pass Rate | Tested  | Passing | Pass Rate | Tested | Passing | Pass Rate |
| Written Theory    | 1                        | 0       | 0.00%     | 1       | 0       | 0.00%     | 2      | 0       | 0.00%     |
| Law               | 1                        | 0       | 0.00%     | 0       | 0       | N/A%      | 1      | 0       | 0.00%     |
| Practical         | 0                        | 0       | N/A%      | 0       | 0       | N/A%      | 0      | 0       | N/A%      |

# **Pass Rate Graphs**