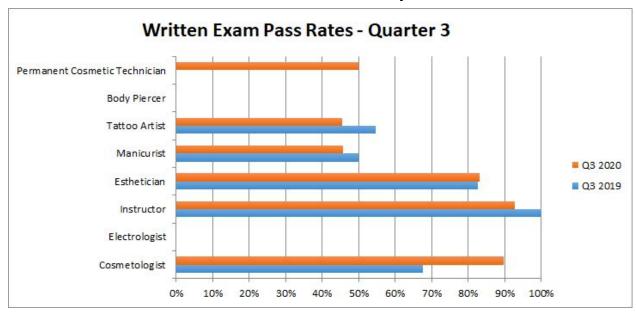

#### **Pass Rates Chart**

|                | Original |         |           | Re-Test |         |           | All    |         |           |
|----------------|----------|---------|-----------|---------|---------|-----------|--------|---------|-----------|
| Cosmetologist  | Tested   | Passing | Pass Rate | Tested  | Passing | Pass Rate | Tested | Passing | Pass Rate |
| Written        | 155      | 147     | 94.84%    | 19      | 9       | 47.37%    | 174    | 156     | 89.66%    |
| Practical      | 177      | 98      | 55.37%    | 50      | 31      | 62.00%    | 227    | 129     | 56.83%    |
| Blood Spill    | 177      | 99      | 55.93%    | 31      | 19      | 61.29%    | 208    | 118     | 56.73%    |
|                | Original |         |           | Re-Test |         |           | All    |         |           |
| Electrologist  | Tested   | Passing | Pass Rate | Tested  | Passing | Pass Rate | Tested | Passing | Pass Rate |
| Written        | 0        | 0       | N/A%      | 0       | 0       | N/A%      | 0      | 0       | N/A%      |
| Practical      | 0        | 0       | N/A%      | 0       | 0       | N/A%      | 0      | 0       | N/A%      |
| Blood Spill    | 0        | 0       | N/A%      | 0       | 0       | N/A%      | 0      | 0       | N/A%      |
|                | Original |         |           | Re-Test |         |           | All    |         |           |
| Instructor     | Tested   | Passing | Pass Rate | Tested  | Passing | Pass Rate | Tested | Passing | Pass Rate |
| Written        | 14       | 13      | 92.86%    | 0       | 0       | N/A%      | 14     | 13      | 92.86%    |
|                | Original |         |           | Re-Test |         |           | All    |         |           |
| Esthetician    | Tested   | Passing | Pass Rate | Tested  | Passing | Pass Rate | Tested | Passing | Pass Rate |
| Written        | 56       | 51      | 91.07%    | 9       | 3       | 33.33%    | 65     | 54      | 83.08%    |
| Practical      | 64       | 37      | 57.81%    | 18      | 10      | 55.56%    | 82     | 47      | 57.32%    |
| Blood Spill    | 64       | 38      | 59.38%    | 8       | 6       | 75.00%    | 72     | 44      | 61.11%    |
|                | Original |         |           | Re-Test |         |           | All    |         |           |
| Manicurist     | Tested   | Passing | Pass Rate | Tested  | Passing | Pass Rate | Tested | Passing | Pass Rate |
| Written        | 49       | 28      | 57.14%    | 19      | 3       | 15.79%    | 68     | 31      | 45.59%    |
| Practical      | 57       | 23      | 40.35%    | 26      | 10      | 38.46%    | 83     | 33      | 39.76%    |
| Blood Spill    | 57       | 29      | 50.88%    | 15      | 6       | 40.00%    | 72     | 35      | 48.61%    |
|                | Original |         |           | Re-Test |         |           | All    |         |           |
| Tattoo Artist  | Tested   | Passing | Pass Rate | Tested  | Passing | Pass Rate | Tested | Passing | Pass Rate |
| Written        | 8        | 4       | 50.00%    | 3       | 1       | 33.33%    | 11     | 5       | 45.45%    |
| Law            | 8        | 3       | 37.50%    | 2       | 2       | 100.00%   | 10     | 5       | 50.00%    |
| Practical      | 5        | 5       | 100.00%   | 2       | 1       | 50.00%    | 7      | 6       | 85.71%    |
|                | Original |         |           | Re-Test |         |           | All    |         |           |
| Body Piercer   | Tested   | Passing | Pass Rate | Tested  | Passing | Pass Rate | Tested | Passing | Pass Rate |
| Written        | 0        | 0       | N/A%      | 0       | 0       | N/A%      | 0      | 0       | N/A%      |
| Law            | 0        | 0       | N/A%      | 1       | 1       | 100.00%   | 1      | 1       | 100.00%   |
| Practical      | 2        | 2       | 100.00%   | 0       | 0       | N/A%      | 2      | 2       | 100.00%   |
| Original       |          |         |           | Re-Test |         |           | All    |         |           |
| P. Cos. Tattoo | Tested   | Passing | Pass Rate | Tested  | Passing | Pass Rate | Tested | Passing | Pass Rate |
| Written        | 1        | 0       | 0.00%     | 1       | 1       | 100.00%   | 2      | 1       | 50.00%    |
| Law            | 1        | 0       | 0.00%     | 1       | 1       | 100.00%   | 2      | 1       | 50.00%    |
| Practical      | 1        | 1       | 100.00%   | 0       | 0       | N/A%      | 1      | 1       | 100.00%   |

#### **Written Pass Rate Graphs**