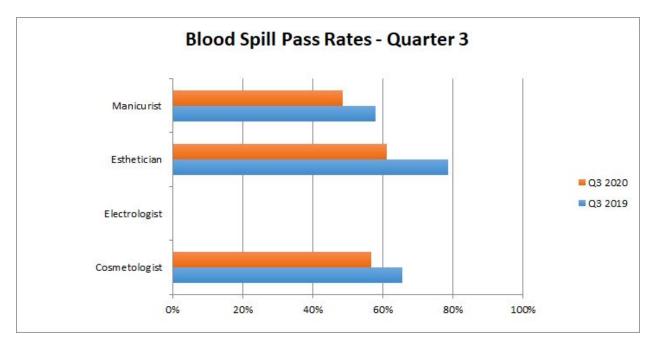

#### **Pass Rates Chart**

|                | Original |         |           | Re-Test |         |           | All    |         |           |
|----------------|----------|---------|-----------|---------|---------|-----------|--------|---------|-----------|
| Cosmetologist  | Tested   | Passing | Pass Rate | Tested  | Passing | Pass Rate | Tested | Passing | Pass Rate |
| Written        | 155      | 147     | 94.84%    | 19      | 9       | 47.37%    | 174    | 156     | 89.66%    |
| Practical      | 177      | 98      | 55.37%    | 50      | 31      | 62.00%    | 227    | 129     | 56.83%    |
| Blood Spill    | 177      | 99      | 55.93%    | 31      | 19      | 61.29%    | 208    | 118     | 56.73%    |
|                | Original |         |           | Re-Test |         |           | All    |         |           |
| Electrologist  | Tested   | Passing | Pass Rate | Tested  | Passing | Pass Rate | Tested | Passing | Pass Rate |
| Written        | 0        | 0       | N/A%      | 0       | 0       | N/A%      | 0      | 0       | N/A%      |
| Practical      | 0        | 0       | N/A%      | 0       | 0       | N/A%      | 0      | 0       | N/A%      |
| Blood Spill    | 0        | 0       | N/A%      | 0       | 0       | N/A%      | 0      | 0       | N/A%      |
|                | Original |         |           | Re-Test |         |           | All    |         |           |
| Instructor     | Tested   | Passing | Pass Rate | Tested  | Passing | Pass Rate | Tested | Passing | Pass Rate |
| Written        | 14       | 13      | 92.86%    | 0       | 0       | N/A%      | 14     | 13      | 92.86%    |
|                | Original |         |           | Re-Test |         |           | All    |         |           |
| Esthetician    | Tested   | Passing | Pass Rate | Tested  | Passing | Pass Rate | Tested | Passing | Pass Rate |
| Written        | 56       | 51      | 91.07%    | 9       | 3       | 33.33%    | 65     | 54      | 83.08%    |
| Practical      | 64       | 37      | 57.81%    | 18      | 10      | 55.56%    | 82     | 47      | 57.32%    |
| Blood Spill    | 64       | 38      | 59.38%    | 8       | 6       | 75.00%    | 72     | 44      | 61.11%    |
|                | Original |         |           | Re-Test |         |           | All    |         |           |
| Manicurist     | Tested   | Passing | Pass Rate | Tested  | Passing | Pass Rate | Tested | Passing | Pass Rate |
| Written        | 49       | 28      | 57.14%    | 19      | 3       | 15.79%    | 68     | 31      | 45.59%    |
| Practical      | 57       | 23      | 40.35%    | 26      | 10      | 38.46%    | 83     | 33      | 39.76%    |
| Blood Spill    | 57       | 29      | 50.88%    | 15      | 6       | 40.00%    | 72     | 35      | 48.61%    |
|                | Original |         |           | Re-Test |         |           | All    |         |           |
| Tattoo Artist  | Tested   | Passing | Pass Rate | Tested  | Passing | Pass Rate | Tested | Passing | Pass Rate |
| Written        | 8        | 4       | 50.00%    | 3       | 1       | 33.33%    | 11     | 5       | 45.45%    |
| Law            | 8        | 3       | 37.50%    | 2       | 2       | 100.00%   | 10     | 5       | 50.00%    |
| Practical      | 5        | 5       | 100.00%   | 2       | 1       | 50.00%    | 7      | 6       | 85.71%    |
|                | Original |         |           | Re-Test |         |           | All    |         |           |
| Body Piercer   | Tested   | Passing | Pass Rate | Tested  | Passing | Pass Rate | Tested | Passing | Pass Rate |
| Written        | 0        | 0       | N/A%      | 0       | 0       | N/A%      | 0      | 0       | N/A%      |
| Law            | 0        | 0       | N/A%      | 1       | 1       | 100.00%   | 1      | 1       | 100.00%   |
| Practical      | 2        | 2       | 100.00%   | 0       | 0       | N/A%      | 2      | 2       | 100.00%   |
| Original       |          |         |           | Re-Test |         |           | All    |         |           |
| P. Cos. Tattoo | Tested   | Passing | Pass Rate | Tested  | Passing | Pass Rate | Tested | Passing | Pass Rate |
| Written        | 1        | 0       | 0.00%     | 1       | 1       | 100.00%   | 2      | 1       | 50.00%    |
| Law            | 1        | 0       | 0.00%     | 1       | 1       | 100.00%   | 2      | 1       | 50.00%    |
| Practical      | 1        | 1       | 100.00%   | 0       | 0       | N/A%      | 1      | 1       | 100.00%   |