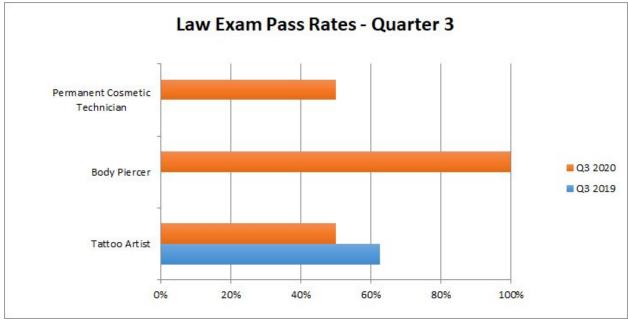

#### **Pass Rates Chart**

|                | Original |         |           | Re-Test |         |           | All    |         |           |
|----------------|----------|---------|-----------|---------|---------|-----------|--------|---------|-----------|
| Cosmetologist  | Tested   | Passing | Pass Rate | Tested  | Passing | Pass Rate | Tested | Passing | Pass Rate |
| Written        | 155      | 147     | 94.84%    | 19      | 9       | 47.37%    | 174    | 156     | 89.66%    |
| Practical      | 177      | 98      | 55.37%    | 50      | 31      | 62.00%    | 227    | 129     | 56.83%    |
| Blood Spill    | 177      | 99      | 55.93%    | 31      | 19      | 61.29%    | 208    | 118     | 56.73%    |
|                | Original |         |           | Re-Test |         |           | All    |         |           |
| Electrologist  | Tested   | Passing | Pass Rate | Tested  | Passing | Pass Rate | Tested | Passing | Pass Rate |
| Written        | 0        | 0       | N/A%      | 0       | 0       | N/A%      | 0      | 0       | N/A%      |
| Practical      | 0        | 0       | N/A%      | 0       | 0       | N/A%      | 0      | 0       | N/A%      |
| Blood Spill    | 0        | 0       | N/A%      | 0       | 0       | N/A%      | 0      | 0       | N/A%      |
|                | Original |         |           | Re-Test |         |           | All    |         |           |
| Instructor     | Tested   | Passing | Pass Rate | Tested  | Passing | Pass Rate | Tested | Passing | Pass Rate |
| Written        | 14       | 13      | 92.86%    | 0       | 0       | N/A%      | 14     | 13      | 92.86%    |
|                | Original |         |           | Re-Test |         |           | All    |         |           |
| Esthetician    | Tested   | Passing | Pass Rate | Tested  | Passing | Pass Rate | Tested | Passing | Pass Rate |
| Written        | 56       | 51      | 91.07%    | 9       | 3       | 33.33%    | 65     | 54      | 83.08%    |
| Practical      | 64       | 37      | 57.81%    | 18      | 10      | 55.56%    | 82     | 47      | 57.32%    |
| Blood Spill    | 64       | 38      | 59.38%    | 8       | 6       | 75.00%    | 72     | 44      | 61.11%    |
|                | Original |         |           | Re-Test |         |           | All    |         |           |
| Manicurist     | Tested   | Passing | Pass Rate | Tested  | Passing | Pass Rate | Tested | Passing | Pass Rate |
| Written        | 49       | 28      | 57.14%    | 19      | 3       | 15.79%    | 68     | 31      | 45.59%    |
| Practical      | 57       | 23      | 40.35%    | 26      | 10      | 38.46%    | 83     | 33      | 39.76%    |
| Blood Spill    | 57       | 29      | 50.88%    | 15      | 6       | 40.00%    | 72     | 35      | 48.61%    |
|                | Original |         |           | Re-Test |         |           | All    |         |           |
| Tattoo Artist  | Tested   | Passing | Pass Rate | Tested  | Passing | Pass Rate | Tested | Passing | Pass Rate |
| Written        | 8        | 4       | 50.00%    | 3       | 1       | 33.33%    | 11     | 5       | 45.45%    |
| Law            | 8        | 3       | 37.50%    | 2       | 2       | 100.00%   | 10     | 5       | 50.00%    |
| Practical      | 5        | 5       | 100.00%   | 2       | 1       | 50.00%    | 7      | 6       | 85.71%    |
|                | Original |         |           | Re-Test |         |           | All    |         |           |
| Body Piercer   | Tested   | Passing | Pass Rate | Tested  | Passing | Pass Rate | Tested | Passing | Pass Rate |
| Written        | 0        | 0       | N/A%      | 0       | 0       | N/A%      | 0      | 0       | N/A%      |
| Law            | 0        | 0       | N/A%      | 1       | 1       | 100.00%   | 1      | 1       | 100.00%   |
| Practical      | 2        | 2       | 100.00%   | 0       | 0       | N/A%      | 2      | 2       | 100.00%   |
| Original       |          |         |           | Re-Test |         |           | All    |         |           |
| P. Cos. Tattoo | Tested   | Passing | Pass Rate | Tested  | Passing | Pass Rate | Tested | Passing | Pass Rate |
| Written        | 1        | 0       | 0.00%     | 1       | 1       | 100.00%   | 2      | 1       | 50.00%    |
| Law            | 1        | 0       | 0.00%     | 1       | 1       | 100.00%   | 2      | 1       | 50.00%    |
| Practical      | 1        | 1       | 100.00%   | 0       | 0       | N/A%      | 1      | 1       | 100.00%   |