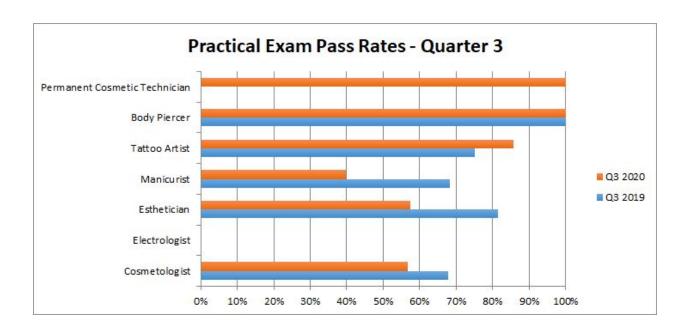

#### **Pass Rates Chart**

|                | Original |         |           | Re-Test |         |           | All    |         |           |
|----------------|----------|---------|-----------|---------|---------|-----------|--------|---------|-----------|
| Cosmetologist  | Tested   | Passing | Pass Rate | Tested  | Passing | Pass Rate | Tested | Passing | Pass Rate |
| Written        | 155      | 147     | 94.84%    | 19      | 9       | 47.37%    | 174    | 156     | 89.66%    |
| Practical      | 177      | 98      | 55.37%    | 50      | 31      | 62.00%    | 227    | 129     | 56.83%    |
| Blood Spill    | 177      | 99      | 55.93%    | 31      | 19      | 61.29%    | 208    | 118     | 56.73%    |
|                | Original |         |           | Re-Test |         |           | All    |         |           |
| Electrologist  | Tested   | Passing | Pass Rate | Tested  | Passing | Pass Rate | Tested | Passing | Pass Rate |
| Written        | 0        | 0       | N/A%      | 0       | 0       | N/A%      | 0      | 0       | N/A%      |
| Practical      | 0        | 0       | N/A%      | 0       | 0       | N/A%      | 0      | 0       | N/A%      |
| Blood Spill    | 0        | 0       | N/A%      | 0       | 0       | N/A%      | 0      | 0       | N/A%      |
|                | Original |         |           | Re-Test |         |           | All    |         |           |
| Instructor     | Tested   | Passing | Pass Rate | Tested  | Passing | Pass Rate | Tested | Passing | Pass Rate |
| Written        | 14       | 13      | 92.86%    | 0       | 0       | N/A%      | 14     | 13      | 92.86%    |
|                | Original |         |           | Re-Test |         |           | All    |         |           |
| Esthetician    | Tested   | Passing | Pass Rate | Tested  | Passing | Pass Rate | Tested | Passing | Pass Rate |
| Written        | 56       | 51      | 91.07%    | 9       | 3       | 33.33%    | 65     | 54      | 83.08%    |
| Practical      | 64       | 37      | 57.81%    | 18      | 10      | 55.56%    | 82     | 47      | 57.32%    |
| Blood Spill    | 64       | 38      | 59.38%    | 8       | 6       | 75.00%    | 72     | 44      | 61.11%    |
|                | Original |         |           | Re-Test |         |           | All    |         |           |
| Manicurist     | Tested   | Passing | Pass Rate | Tested  | Passing | Pass Rate | Tested | Passing | Pass Rate |
| Written        | 49       | 28      | 57.14%    | 19      | 3       | 15.79%    | 68     | 31      | 45.59%    |
| Practical      | 57       | 23      | 40.35%    | 26      | 10      | 38.46%    | 83     | 33      | 39.76%    |
| Blood Spill    | 57       | 29      | 50.88%    | 15      | 6       | 40.00%    | 72     | 35      | 48.61%    |
|                | Original |         |           | Re-Test |         |           | All    |         |           |
| Tattoo Artist  | Tested   | Passing | Pass Rate | Tested  | Passing | Pass Rate | Tested | Passing | Pass Rate |
| Written        | 8        | 4       | 50.00%    | 3       | 1       | 33.33%    | 11     | 5       | 45.45%    |
| Law            | 8        | 3       | 37.50%    | 2       | 2       | 100.00%   | 10     | 5       | 50.00%    |
| Practical      | 5        | 5       | 100.00%   | 2       | 1       | 50.00%    | 7      | 6       | 85.71%    |
|                | Original |         |           | Re-Test |         |           | All    |         |           |
| Body Piercer   | Tested   | Passing | Pass Rate | Tested  | Passing | Pass Rate | Tested | Passing | Pass Rate |
| Written        | 0        | 0       | N/A%      | 0       | 0       | N/A%      | 0      | 0       | N/A%      |
| Law            | 0        | 0       | N/A%      | 1       | 1       | 100.00%   | 1      | 1       | 100.00%   |
| Practical      | 2        | 2       | 100.00%   | 0       | 0       | N/A%      | 2      | 2       | 100.00%   |
| Original       |          |         |           | Re-Test |         |           | All    |         |           |
| P. Cos. Tattoo | Tested   | Passing | Pass Rate | Tested  | Passing | Pass Rate | Tested | Passing | Pass Rate |
| Written        | 1        | 0       | 0.00%     | 1       | 1       | 100.00%   | 2      | 1       | 50.00%    |
| Law            | 1        | 0       | 0.00%     | 1       | 1       | 100.00%   | 2      | 1       | 50.00%    |
| Practical      | 1        | 1       | 100.00%   | 0       | 0       | N/A%      | 1      | 1       | 100.00%   |

### **Practical Pass Rate Graphs**