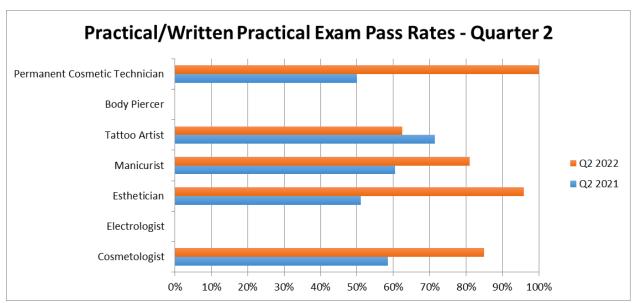

## Pass Rates Chart - Quarter 2, 2022

|                   | Original                          |              |                          | Re-Test                  |              |                          | All     |              |                      |
|-------------------|-----------------------------------|--------------|--------------------------|--------------------------|--------------|--------------------------|---------|--------------|----------------------|
| Cosmetologist     | Tested                            | Passing      | Pass Rate                | Tested                   | Passing      | Pass Rate                | Tested  | Passing      | Pass Rate            |
| Written Theory    | 178                               | 168          | 94.38%                   | 11                       | 10           | 90.91%                   | 189     | 178          | 94.18%               |
| Written Practical | 201                               | 181          | 90.05%                   | 37                       | 21           | 56.76%                   | 238     | 202          | 84.87%               |
|                   | Original                          |              |                          | Re-Test                  |              |                          | All     |              |                      |
| Electrologist     | Tested                            | Passing      | Pass Rate                | Tested                   | Passing      | Pass Rate                | Tested  | Passing      | Pass Rate            |
| Written Theory    | 0                                 | 0            | N/A%                     | 0                        | 0            | N/A%                     | 0       | 0            | N/A%                 |
| Written Practical | 0                                 | 0            | N/A%                     | 0                        | 0            | N/A%                     | 0       | 0            | N/A%                 |
|                   | Original                          |              |                          | Re-Test                  |              |                          | All     |              |                      |
| Instructor        | Tested                            | Passing      | Pass Rate                | Tested                   | Passing      | Pass Rate                | Tested  | Passing      | Pass Rate            |
| Written Theory    | 10                                | 10           | 100.00%                  | 2                        | 1            | 50.00%                   | 12      | 11           | 91.67%               |
|                   | Original                          |              |                          | Re-Test                  |              |                          | All     |              |                      |
| Esthetician       | Tested                            | Passing      | Pass Rate                | Tested                   | Passing      | Pass Rate                | Tested  | Passing      | Pass Rate            |
| Written Theory    | 139                               | 131          | 94.24%                   | 9                        | 6            | 66.67%                   | 148     | 137          | 92.57%               |
| Written Practical | 140                               | 135          | 96.43%                   | 7                        | 6            | 85.71%                   | 147     | 141          | 95.92%               |
| · ·               | Original                          |              |                          | Re-Test                  |              |                          | All     |              |                      |
| Manicurist        | Tested Passing Pass Rate          |              |                          | Tested                   | Passing      | Pass Rate                | Tested  | Passing      | Pass Rate            |
| Written Theory    | 102                               | 91           | 89.22%                   | 45                       | 10           | 22.22%                   | 147     | 101          | 68.71%               |
| Written Practical | 101                               | 93           | 92.08%                   | 25                       | 9            | 36.00%                   | 126     | 102          | 80.95%               |
|                   | Original                          |              |                          | Re-Test                  |              |                          | All     |              |                      |
| Tattoo Artist     | Tested Passing Pass Rate          |              |                          | Tested Passing Pass Rate |              | Tested Passing Pass Rate |         |              |                      |
| Written Theory    | 10                                | 5            | 50.00%                   | 5                        | 4            | 80.00%                   | 15      | 9            | 60.00%               |
| Law               | 10                                | 5            | 50.00%                   | 2                        | 2            | 100.00%                  | 12      | 7            | 58.33%               |
| Practical         | 8                                 | 5            | 62.50%                   | 0                        | 0            | N/A%                     | 8       | 5            | 62.50%               |
| . radica.         | Original                          |              |                          | Re-Test                  |              |                          | All     |              |                      |
| Body Piercer      | Tested Passing Pass Rate          |              | Tested Passing Pass Rate |                          |              | Tested Passing Pass Rate |         |              |                      |
| Written Theory    | 0                                 | 0            | N/A%                     | 0                        | 0            | N/A%                     | 0       | 0            | N/A%                 |
| Law               | 0                                 | 0            | N/A%                     | 0                        | 0            | N/A%                     | 0       | 0            | N/A%                 |
| Practical         | 0                                 | 0            | N/A%                     | 0                        | 0            | N/A%                     | 0       | 0            | N/A%                 |
| Tractical         |                                   |              |                          | Re-Test                  |              |                          | All     |              |                      |
| P. Cos. Tattoo    | Original Tested Passing Pass Rate |              |                          |                          |              |                          |         |              |                      |
| Written Theory    | 0                                 | Passing<br>0 | N/A%                     | 1                        | Passing<br>1 | 100.00%                  | 1 ested | Passing<br>1 | Pass Rate<br>100.00% |
| Law               | 0                                 | 0            | N/A%<br>N/A%             | 0                        | 0            | 100.00%<br>N/A%          | 0       | 0            | 100.00%<br>N/A%      |
|                   | 1                                 | 1            | ,                        | 0                        | 0            | N/A%                     | 1       | 1            | · ·                  |
| Practical         | 1                                 | 1            | 100.00%                  | U                        | U            | IN/A%                    | 1       | 1            | 100.00%              |