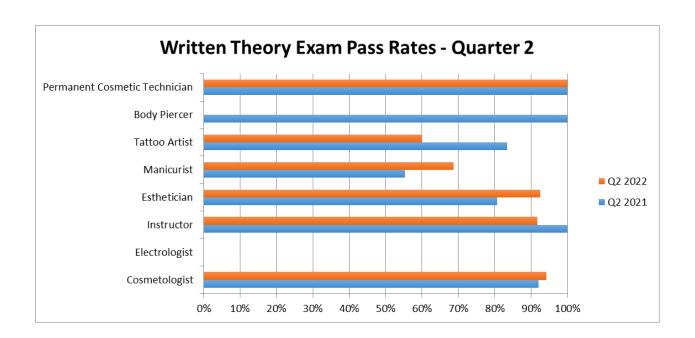

## Pass Rates Chart - Quarter 2, 2022

|                   | Original                          |              |                          | Re-Test                  |              |                          | All     |              |                      |
|-------------------|-----------------------------------|--------------|--------------------------|--------------------------|--------------|--------------------------|---------|--------------|----------------------|
| Cosmetologist     | Tested                            | Passing      | Pass Rate                | Tested                   | Passing      | Pass Rate                | Tested  | Passing      | Pass Rate            |
| Written Theory    | 178                               | 168          | 94.38%                   | 11                       | 10           | 90.91%                   | 189     | 178          | 94.18%               |
| Written Practical | 201                               | 181          | 90.05%                   | 37                       | 21           | 56.76%                   | 238     | 202          | 84.87%               |
|                   | Original                          |              |                          | Re-Test                  |              |                          | All     |              |                      |
| Electrologist     | Tested                            | Passing      | Pass Rate                | Tested                   | Passing      | Pass Rate                | Tested  | Passing      | Pass Rate            |
| Written Theory    | 0                                 | 0            | N/A%                     | 0                        | 0            | N/A%                     | 0       | 0            | N/A%                 |
| Written Practical | 0                                 | 0            | N/A%                     | 0                        | 0            | N/A%                     | 0       | 0            | N/A%                 |
|                   | Original                          |              |                          | Re-Test                  |              |                          | All     |              |                      |
| Instructor        | Tested                            | Passing      | Pass Rate                | Tested                   | Passing      | Pass Rate                | Tested  | Passing      | Pass Rate            |
| Written Theory    | 10                                | 10           | 100.00%                  | 2                        | 1            | 50.00%                   | 12      | 11           | 91.67%               |
|                   | Original                          |              |                          | Re-Test                  |              |                          | All     |              |                      |
| Esthetician       | Tested                            | Passing      | Pass Rate                | Tested                   | Passing      | Pass Rate                | Tested  | Passing      | Pass Rate            |
| Written Theory    | 139                               | 131          | 94.24%                   | 9                        | 6            | 66.67%                   | 148     | 137          | 92.57%               |
| Written Practical | 140                               | 135          | 96.43%                   | 7                        | 6            | 85.71%                   | 147     | 141          | 95.92%               |
| · ·               | Original                          |              |                          | Re-Test                  |              |                          | All     |              |                      |
| Manicurist        | Tested Passing Pass Rate          |              |                          | Tested                   | Passing      | Pass Rate                | Tested  | Passing      | Pass Rate            |
| Written Theory    | 102                               | 91           | 89.22%                   | 45                       | 10           | 22.22%                   | 147     | 101          | 68.71%               |
| Written Practical | 101                               | 93           | 92.08%                   | 25                       | 9            | 36.00%                   | 126     | 102          | 80.95%               |
|                   | Original                          |              |                          | Re-Test                  |              |                          | All     |              |                      |
| Tattoo Artist     | Tested Passing Pass Rate          |              |                          | Tested Passing Pass Rate |              | Tested Passing Pass Rate |         |              |                      |
| Written Theory    | 10                                | 5            | 50.00%                   | 5                        | 4            | 80.00%                   | 15      | 9            | 60.00%               |
| Law               | 10                                | 5            | 50.00%                   | 2                        | 2            | 100.00%                  | 12      | 7            | 58.33%               |
| Practical         | 8                                 | 5            | 62.50%                   | 0                        | 0            | N/A%                     | 8       | 5            | 62.50%               |
| . radica.         | Original                          |              |                          | Re-Test                  |              |                          | All     |              |                      |
| Body Piercer      | Tested Passing Pass Rate          |              | Tested Passing Pass Rate |                          |              | Tested Passing Pass Rate |         |              |                      |
| Written Theory    | 0                                 | 0            | N/A%                     | 0                        | 0            | N/A%                     | 0       | 0            | N/A%                 |
| Law               | 0                                 | 0            | N/A%                     | 0                        | 0            | N/A%                     | 0       | 0            | N/A%                 |
| Practical         | 0                                 | 0            | N/A%                     | 0                        | 0            | N/A%                     | 0       | 0            | N/A%                 |
| Tractical         |                                   |              |                          | Re-Test                  |              |                          | All     |              |                      |
| P. Cos. Tattoo    | Original Tested Passing Pass Rate |              |                          |                          |              |                          |         |              |                      |
| Written Theory    | 0                                 | Passing<br>0 | N/A%                     | 1                        | Passing<br>1 | 100.00%                  | 1 ested | Passing<br>1 | Pass Rate<br>100.00% |
| Law               | 0                                 | 0            | N/A%<br>N/A%             | 0                        | 0            | 100.00%<br>N/A%          | 0       | 0            | 100.00%<br>N/A%      |
|                   | 1                                 | 1            | ,                        | 0                        | 0            | N/A%                     | 1       | 1            | · ·                  |
| Practical         | 1                                 | 1            | 100.00%                  | U                        | U            | IN/A%                    | 1       | 1            | 100.00%              |