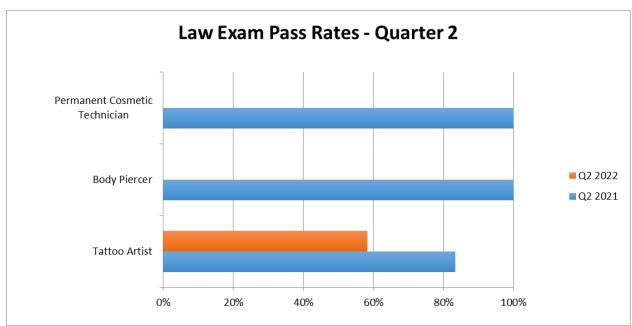

## Pass Rates Chart - Quarter 2, 2022

|                   | Original                          |              |                          | Re-Test                  |              |                          | All     |              |                      |
|-------------------|-----------------------------------|--------------|--------------------------|--------------------------|--------------|--------------------------|---------|--------------|----------------------|
| Cosmetologist     | Tested                            | Passing      | Pass Rate                | Tested                   | Passing      | Pass Rate                | Tested  | Passing      | Pass Rate            |
| Written Theory    | 178                               | 168          | 94.38%                   | 11                       | 10           | 90.91%                   | 189     | 178          | 94.18%               |
| Written Practical | 201                               | 181          | 90.05%                   | 37                       | 21           | 56.76%                   | 238     | 202          | 84.87%               |
|                   | Original                          |              |                          | Re-Test                  |              |                          | All     |              |                      |
| Electrologist     | Tested                            | Passing      | Pass Rate                | Tested                   | Passing      | Pass Rate                | Tested  | Passing      | Pass Rate            |
| Written Theory    | 0                                 | 0            | N/A%                     | 0                        | 0            | N/A%                     | 0       | 0            | N/A%                 |
| Written Practical | 0                                 | 0            | N/A%                     | 0                        | 0            | N/A%                     | 0       | 0            | N/A%                 |
|                   | Original                          |              |                          | Re-Test                  |              |                          | All     |              |                      |
| Instructor        | Tested                            | Passing      | Pass Rate                | Tested                   | Passing      | Pass Rate                | Tested  | Passing      | Pass Rate            |
| Written Theory    | 10                                | 10           | 100.00%                  | 2                        | 1            | 50.00%                   | 12      | 11           | 91.67%               |
|                   | Original                          |              |                          | Re-Test                  |              |                          | All     |              |                      |
| Esthetician       | Tested                            | Passing      | Pass Rate                | Tested                   | Passing      | Pass Rate                | Tested  | Passing      | Pass Rate            |
| Written Theory    | 139                               | 131          | 94.24%                   | 9                        | 6            | 66.67%                   | 148     | 137          | 92.57%               |
| Written Practical | 140                               | 135          | 96.43%                   | 7                        | 6            | 85.71%                   | 147     | 141          | 95.92%               |
| · ·               | Original                          |              |                          | Re-Test                  |              |                          | All     |              |                      |
| Manicurist        | Tested Passing Pass Rate          |              |                          | Tested                   | Passing      | Pass Rate                | Tested  | Passing      | Pass Rate            |
| Written Theory    | 102                               | 91           | 89.22%                   | 45                       | 10           | 22.22%                   | 147     | 101          | 68.71%               |
| Written Practical | 101                               | 93           | 92.08%                   | 25                       | 9            | 36.00%                   | 126     | 102          | 80.95%               |
|                   | Original                          |              |                          | Re-Test                  |              |                          | All     |              |                      |
| Tattoo Artist     | Tested Passing Pass Rate          |              |                          | Tested Passing Pass Rate |              | Tested Passing Pass Rate |         |              |                      |
| Written Theory    | 10                                | 5            | 50.00%                   | 5                        | 4            | 80.00%                   | 15      | 9            | 60.00%               |
| Law               | 10                                | 5            | 50.00%                   | 2                        | 2            | 100.00%                  | 12      | 7            | 58.33%               |
| Practical         | 8                                 | 5            | 62.50%                   | 0                        | 0            | N/A%                     | 8       | 5            | 62.50%               |
| . radica.         | Original                          |              |                          | Re-Test                  |              |                          | All     |              |                      |
| Body Piercer      | Tested Passing Pass Rate          |              | Tested Passing Pass Rate |                          |              | Tested Passing Pass Rate |         |              |                      |
| Written Theory    | 0                                 | 0            | N/A%                     | 0                        | 0            | N/A%                     | 0       | 0            | N/A%                 |
| Law               | 0                                 | 0            | N/A%                     | 0                        | 0            | N/A%                     | 0       | 0            | N/A%                 |
| Practical         | 0                                 | 0            | N/A%                     | 0                        | 0            | N/A%                     | 0       | 0            | N/A%                 |
| Tractical         |                                   |              |                          | Re-Test                  |              |                          | All     |              |                      |
| P. Cos. Tattoo    | Original Tested Passing Pass Rate |              |                          |                          |              |                          |         |              |                      |
| Written Theory    | 0                                 | Passing<br>0 | N/A%                     | 1                        | Passing<br>1 | 100.00%                  | 1 ested | Passing<br>1 | Pass Rate<br>100.00% |
| Law               | 0                                 | 0            | N/A%<br>N/A%             | 0                        | 0            | 100.00%<br>N/A%          | 0       | 0            | 100.00%<br>N/A%      |
|                   | 1                                 | 1            | ,                        | 0                        | 0            | N/A%                     | 1       | 1            | · ·                  |
| Practical         | 1                                 | 1            | 100.00%                  | U                        | U            | IN/A%                    | 1       | 1            | 100.00%              |