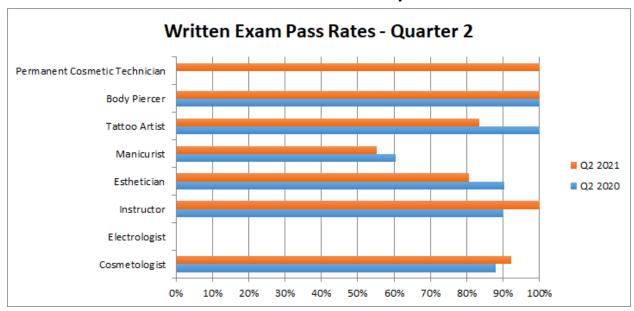

#### **Pass Rates Chart**

|                | Original |         |           | Re-Test |         |           | All    |         |           |
|----------------|----------|---------|-----------|---------|---------|-----------|--------|---------|-----------|
| Cosmetologist  | Tested   | Passing | Pass Rate | Tested  | Passing | Pass Rate | Tested | Passing | Pass Rate |
| Written        | 155      | 147     | 94.84%    | 10      | 5       | 50.00%    | 165    | 152     | 92.12%    |
| Practical      | 146      | 89      | 60.96%    | 64      | 34      | 53.13%    | 210    | 123     | 58.57%    |
| Blood Spill    | 146      | 106     | 72.60%    | 20      | 11      | 55.00%    | 166    | 117     | 70.48%    |
|                | Original |         |           | Re-Test |         |           | All    |         |           |
| Electrologist  | Tested   | Passing | Pass Rate | Tested  | Passing | Pass Rate | Tested | Passing | Pass Rate |
| Written        | 0        | 0       | N/A%      | 0       | 0       | N/A%      | 0      | 0       | N/A%      |
| Practical      | 0        | 0       | N/A%      | 0       | 0       | N/A%      | 0      | 0       | N/A%      |
| Blood Spill    | 0        | 0       | N/A%      | 0       | 0       | N/A%      | 0      | 0       | N/A%      |
|                | Original |         |           | Re-Test |         |           | All    |         |           |
| Instructor     | Tested   | Passing | Pass Rate | Tested  | Passing | Pass Rate | Tested | Passing | Pass Rate |
| Written        | 18       | 18      | 100.00%   | 0       | 0       | N/A%      | 18     | 18      | 100.00%   |
|                | Original |         |           | Re-Test |         |           | All    |         |           |
| Esthetician    | Tested   | Passing | Pass Rate | Tested  | Passing | Pass Rate | Tested | Passing | Pass Rate |
| Written        | 52       | 49      | 94.23%    | 10      | 1       | 10.00%    | 62     | 50      | 80.65%    |
| Practical      | 57       | 31      | 54.39%    | 43      | 20      | 46.51%    | 100    | 51      | 51.00%    |
| Blood Spill    | 55       | 41      | 74.55%    | 21      | 13      | 61.90%    | 76     | 54      | 71.05%    |
|                | Original |         |           | Re-Test |         |           | All    |         |           |
| Manicurist     | Tested   | Passing | Pass Rate | Tested  | Passing | Pass Rate | Tested | Passing | Pass Rate |
| Written        | 72       | 50      | 69.44%    | 42      | 13      | 30.95%    | 114    | 63      | 55.26%    |
| Practical      | 82       | 55      | 67.07%    | 47      | 23      | 48.94%    | 129    | 78      | 60.47%    |
| Blood Spill    | 82       | 62      | 75.61%    | 18      | 13      | 72.22%    | 100    | 75      | 75.00%    |
|                | Original |         |           | Re-Test |         |           | All    |         |           |
| Tattoo Artist  | Tested   | Passing | Pass Rate | Tested  | Passing | Pass Rate | Tested | Passing | Pass Rate |
| Written        | 6        | 5       | 83.33%    | 0       | 0       | N/A%      | 6      | 5       | 83.33%    |
| Law            | 6        | 5       | 83.33%    | 0       | 0       | N/A%      | 6      | 5       | 83.33%    |
| Practical      | 5        | 4       | 80.00%    | 2       | 1       | 50.00%    | 7      | 5       | 71.43%    |
|                | Original |         |           | Re-Test |         |           | All    |         |           |
| Body Piercer   | Tested   | Passing | Pass Rate | Tested  | Passing | Pass Rate | Tested | Passing | Pass Rate |
| Written        | 1        | 1       | 100.00%   | 0       | 0       | N/A%      | 1      | 1       | 100.00%   |
| Law            | 1        | 1       | 100.00%   | 0       | 0       | N/A%      | 1      | 1       | 100.00%   |
| Practical      | 1        | 0       | 0.00%     | 0       | 0       | N/A%      | 1      | 0       | 0.00%     |
|                | Original |         |           | Re-Test |         |           | All    |         |           |
| P. Cos. Tattoo | Tested   | Passing | Pass Rate | Tested  | Passing | Pass Rate | Tested | Passing | Pass Rate |
| Written        | 1        | 1       | 100.00%   | 0       | 0       | N/A%      | 1      | 1       | 100.00%   |
| Law            | 1        | 1       | 100.00%   | 0       | 0       | N/A%      | 1      | 1       | 100.00%   |
| Practical      | 1        | 0       | 0.00%     | 1       | 1       | 100.00%   | 2      | 1       | 50.00%    |

#### **Written Pass Rate Graphs**