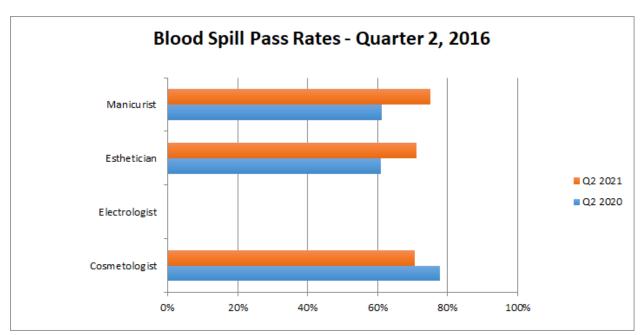

#### **Pass Rates Chart**

|                | Original |         |           | Re-Test |         |           | All    |         |           |
|----------------|----------|---------|-----------|---------|---------|-----------|--------|---------|-----------|
| Cosmetologist  | Tested   | Passing | Pass Rate | Tested  | Passing | Pass Rate | Tested | Passing | Pass Rate |
| Written        | 155      | 147     | 94.84%    | 10      | 5       | 50.00%    | 165    | 152     | 92.12%    |
| Practical      | 146      | 89      | 60.96%    | 64      | 34      | 53.13%    | 210    | 123     | 58.57%    |
| Blood Spill    | 146      | 106     | 72.60%    | 20      | 11      | 55.00%    | 166    | 117     | 70.48%    |
|                | Original |         |           | Re-Test |         |           | All    |         |           |
| Electrologist  | Tested   | Passing | Pass Rate | Tested  | Passing | Pass Rate | Tested | Passing | Pass Rate |
| Written        | 0        | 0       | N/A%      | 0       | 0       | N/A%      | 0      | 0       | N/A%      |
| Practical      | 0        | 0       | N/A%      | 0       | 0       | N/A%      | 0      | 0       | N/A%      |
| Blood Spill    | 0        | 0       | N/A%      | 0       | 0       | N/A%      | 0      | 0       | N/A%      |
|                | Original |         |           | Re-Test |         |           | All    |         |           |
| Instructor     | Tested   | Passing | Pass Rate | Tested  | Passing | Pass Rate | Tested | Passing | Pass Rate |
| Written        | 18       | 18      | 100.00%   | 0       | 0       | N/A%      | 18     | 18      | 100.00%   |
|                | Original |         |           | Re-Test |         |           | All    |         |           |
| Esthetician    | Tested   | Passing | Pass Rate | Tested  | Passing | Pass Rate | Tested | Passing | Pass Rate |
| Written        | 52       | 49      | 94.23%    | 10      | 1       | 10.00%    | 62     | 50      | 80.65%    |
| Practical      | 57       | 31      | 54.39%    | 43      | 20      | 46.51%    | 100    | 51      | 51.00%    |
| Blood Spill    | 55       | 41      | 74.55%    | 21      | 13      | 61.90%    | 76     | 54      | 71.05%    |
|                | Original |         |           | Re-Test |         |           | All    |         |           |
| Manicurist     | Tested   | Passing | Pass Rate | Tested  | Passing | Pass Rate | Tested | Passing | Pass Rate |
| Written        | 72       | 50      | 69.44%    | 42      | 13      | 30.95%    | 114    | 63      | 55.26%    |
| Practical      | 82       | 55      | 67.07%    | 47      | 23      | 48.94%    | 129    | 78      | 60.47%    |
| Blood Spill    | 82       | 62      | 75.61%    | 18      | 13      | 72.22%    | 100    | 75      | 75.00%    |
|                | Original |         |           | Re-Test |         |           | All    |         |           |
| Tattoo Artist  | Tested   | Passing | Pass Rate | Tested  | Passing | Pass Rate | Tested | Passing | Pass Rate |
| Written        | 6        | 5       | 83.33%    | 0       | 0       | N/A%      | 6      | 5       | 83.33%    |
| Law            | 6        | 5       | 83.33%    | 0       | 0       | N/A%      | 6      | 5       | 83.33%    |
| Practical      | 5        | 4       | 80.00%    | 2       | 1       | 50.00%    | 7      | 5       | 71.43%    |
|                | Original |         |           | Re-Test |         |           | All    |         |           |
| Body Piercer   | Tested   | Passing | Pass Rate | Tested  | Passing | Pass Rate | Tested | Passing | Pass Rate |
| Written        | 1        | 1       | 100.00%   | 0       | 0       | N/A%      | 1      | 1       | 100.00%   |
| Law            | 1        | 1       | 100.00%   | 0       | 0       | N/A%      | 1      | 1       | 100.00%   |
| Practical      | 1        | 0       | 0.00%     | 0       | 0       | N/A%      | 1      | 0       | 0.00%     |
|                | Original |         |           | Re-Test |         |           | All    |         |           |
| P. Cos. Tattoo | Tested   | Passing | Pass Rate | Tested  | Passing | Pass Rate | Tested | Passing | Pass Rate |
| Written        | 1        | 1       | 100.00%   | 0       | 0       | N/A%      | 1      | 1       | 100.00%   |
| Law            | 1        | 1       | 100.00%   | 0       | 0       | N/A%      | 1      | 1       | 100.00%   |
| Practical      | 1        | 0       | 0.00%     | 1       | 1       | 100.00%   | 2      | 1       | 50.00%    |