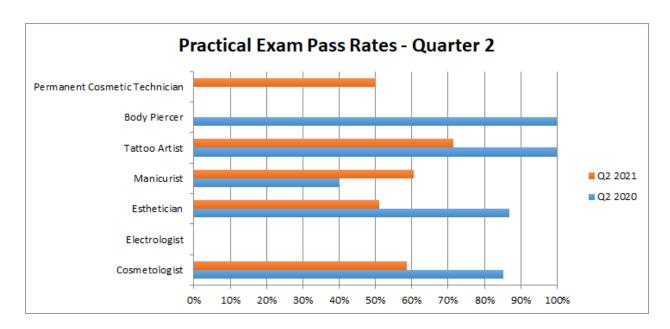

#### **Pass Rates Chart**

|                | Original |         |           | Re-Test |         |           | All    |         |           |
|----------------|----------|---------|-----------|---------|---------|-----------|--------|---------|-----------|
| Cosmetologist  | Tested   | Passing | Pass Rate | Tested  | Passing | Pass Rate | Tested | Passing | Pass Rate |
| Written        | 155      | 147     | 94.84%    | 10      | 5       | 50.00%    | 165    | 152     | 92.12%    |
| Practical      | 146      | 89      | 60.96%    | 64      | 34      | 53.13%    | 210    | 123     | 58.57%    |
| Blood Spill    | 146      | 106     | 72.60%    | 20      | 11      | 55.00%    | 166    | 117     | 70.48%    |
|                | Original |         |           | Re-Test |         |           | All    |         |           |
| Electrologist  | Tested   | Passing | Pass Rate | Tested  | Passing | Pass Rate | Tested | Passing | Pass Rate |
| Written        | 0        | 0       | N/A%      | 0       | 0       | N/A%      | 0      | 0       | N/A%      |
| Practical      | 0        | 0       | N/A%      | 0       | 0       | N/A%      | 0      | 0       | N/A%      |
| Blood Spill    | 0        | 0       | N/A%      | 0       | 0       | N/A%      | 0      | 0       | N/A%      |
|                | Original |         |           | Re-Test |         |           | All    |         |           |
| Instructor     | Tested   | Passing | Pass Rate | Tested  | Passing | Pass Rate | Tested | Passing | Pass Rate |
| Written        | 18       | 18      | 100.00%   | 0       | 0       | N/A%      | 18     | 18      | 100.00%   |
|                | Original |         |           | Re-Test |         |           | All    |         |           |
| Esthetician    | Tested   | Passing | Pass Rate | Tested  | Passing | Pass Rate | Tested | Passing | Pass Rate |
| Written        | 52       | 49      | 94.23%    | 10      | 1       | 10.00%    | 62     | 50      | 80.65%    |
| Practical      | 57       | 31      | 54.39%    | 43      | 20      | 46.51%    | 100    | 51      | 51.00%    |
| Blood Spill    | 55       | 41      | 74.55%    | 21      | 13      | 61.90%    | 76     | 54      | 71.05%    |
|                | Original |         |           | Re-Test |         |           | All    |         |           |
| Manicurist     | Tested   | Passing | Pass Rate | Tested  | Passing | Pass Rate | Tested | Passing | Pass Rate |
| Written        | 72       | 50      | 69.44%    | 42      | 13      | 30.95%    | 114    | 63      | 55.26%    |
| Practical      | 82       | 55      | 67.07%    | 47      | 23      | 48.94%    | 129    | 78      | 60.47%    |
| Blood Spill    | 82       | 62      | 75.61%    | 18      | 13      | 72.22%    | 100    | 75      | 75.00%    |
|                | Original |         |           | Re-Test |         |           | All    |         |           |
| Tattoo Artist  | Tested   | Passing | Pass Rate | Tested  | Passing | Pass Rate | Tested | Passing | Pass Rate |
| Written        | 6        | 5       | 83.33%    | 0       | 0       | N/A%      | 6      | 5       | 83.33%    |
| Law            | 6        | 5       | 83.33%    | 0       | 0       | N/A%      | 6      | 5       | 83.33%    |
| Practical      | 5        | 4       | 80.00%    | 2       | 1       | 50.00%    | 7      | 5       | 71.43%    |
|                | Original |         |           | Re-Test |         |           | All    |         |           |
| Body Piercer   | Tested   | Passing | Pass Rate | Tested  | Passing | Pass Rate | Tested | Passing | Pass Rate |
| Written        | 1        | 1       | 100.00%   | 0       | 0       | N/A%      | 1      | 1       | 100.00%   |
| Law            | 1        | 1       | 100.00%   | 0       | 0       | N/A%      | 1      | 1       | 100.00%   |
| Practical      | 1        | 0       | 0.00%     | 0       | 0       | N/A%      | 1      | 0       | 0.00%     |
|                | Original |         |           | Re-Test |         |           | All    |         |           |
| P. Cos. Tattoo | Tested   | Passing | Pass Rate | Tested  | Passing | Pass Rate | Tested | Passing | Pass Rate |
| Written        | 1        | 1       | 100.00%   | 0       | 0       | N/A%      | 1      | 1       | 100.00%   |
| Law            | 1        | 1       | 100.00%   | 0       | 0       | N/A%      | 1      | 1       | 100.00%   |
| Practical      | 1        | 0       | 0.00%     | 1       | 1       | 100.00%   | 2      | 1       | 50.00%    |

### **Practical Pass Rate Graphs**