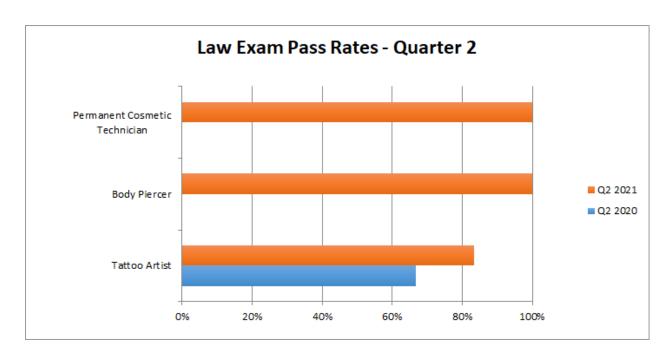

#### **Pass Rates Chart**

|                | Original |         |           | Re-Test |         |           | All    |         |           |
|----------------|----------|---------|-----------|---------|---------|-----------|--------|---------|-----------|
| Cosmetologist  | Tested   | Passing | Pass Rate | Tested  | Passing | Pass Rate | Tested | Passing | Pass Rate |
| Written        | 155      | 147     | 94.84%    | 10      | 5       | 50.00%    | 165    | 152     | 92.12%    |
| Practical      | 146      | 89      | 60.96%    | 64      | 34      | 53.13%    | 210    | 123     | 58.57%    |
| Blood Spill    | 146      | 106     | 72.60%    | 20      | 11      | 55.00%    | 166    | 117     | 70.48%    |
|                | Original |         |           | Re-Test |         |           | All    |         |           |
| Electrologist  | Tested   | Passing | Pass Rate | Tested  | Passing | Pass Rate | Tested | Passing | Pass Rate |
| Written        | 0        | 0       | N/A%      | 0       | 0       | N/A%      | 0      | 0       | N/A%      |
| Practical      | 0        | 0       | N/A%      | 0       | 0       | N/A%      | 0      | 0       | N/A%      |
| Blood Spill    | 0        | 0       | N/A%      | 0       | 0       | N/A%      | 0      | 0       | N/A%      |
|                | Original |         |           | Re-Test |         |           | All    |         |           |
| Instructor     | Tested   | Passing | Pass Rate | Tested  | Passing | Pass Rate | Tested | Passing | Pass Rate |
| Written        | 18       | 18      | 100.00%   | 0       | 0       | N/A%      | 18     | 18      | 100.00%   |
|                | Original |         |           | Re-Test |         |           | All    |         |           |
| Esthetician    | Tested   | Passing | Pass Rate | Tested  | Passing | Pass Rate | Tested | Passing | Pass Rate |
| Written        | 52       | 49      | 94.23%    | 10      | 1       | 10.00%    | 62     | 50      | 80.65%    |
| Practical      | 57       | 31      | 54.39%    | 43      | 20      | 46.51%    | 100    | 51      | 51.00%    |
| Blood Spill    | 55       | 41      | 74.55%    | 21      | 13      | 61.90%    | 76     | 54      | 71.05%    |
|                | Original |         |           | Re-Test |         |           | All    |         |           |
| Manicurist     | Tested   | Passing | Pass Rate | Tested  | Passing | Pass Rate | Tested | Passing | Pass Rate |
| Written        | 72       | 50      | 69.44%    | 42      | 13      | 30.95%    | 114    | 63      | 55.26%    |
| Practical      | 82       | 55      | 67.07%    | 47      | 23      | 48.94%    | 129    | 78      | 60.47%    |
| Blood Spill    | 82       | 62      | 75.61%    | 18      | 13      | 72.22%    | 100    | 75      | 75.00%    |
|                | Original |         |           | Re-Test |         |           | All    |         |           |
| Tattoo Artist  | Tested   | Passing | Pass Rate | Tested  | Passing | Pass Rate | Tested | Passing | Pass Rate |
| Written        | 6        | 5       | 83.33%    | 0       | 0       | N/A%      | 6      | 5       | 83.33%    |
| Law            | 6        | 5       | 83.33%    | 0       | 0       | N/A%      | 6      | 5       | 83.33%    |
| Practical      | 5        | 4       | 80.00%    | 2       | 1       | 50.00%    | 7      | 5       | 71.43%    |
|                | Original |         |           | Re-Test |         |           | All    |         |           |
| Body Piercer   | Tested   | Passing | Pass Rate | Tested  | Passing | Pass Rate | Tested | Passing | Pass Rate |
| Written        | 1        | 1       | 100.00%   | 0       | 0       | N/A%      | 1      | 1       | 100.00%   |
| Law            | 1        | 1       | 100.00%   | 0       | 0       | N/A%      | 1      | 1       | 100.00%   |
| Practical      | 1        | 0       | 0.00%     | 0       | 0       | N/A%      | 1      | 0       | 0.00%     |
|                | Original |         |           | Re-Test |         |           | All    |         |           |
| P. Cos. Tattoo | Tested   | Passing | Pass Rate | Tested  | Passing | Pass Rate | Tested | Passing | Pass Rate |
| Written        | 1        | 1       | 100.00%   | 0       | 0       | N/A%      | 1      | 1       | 100.00%   |
| Law            | 1        | 1       | 100.00%   | 0       | 0       | N/A%      | 1      | 1       | 100.00%   |
| Practical      | 1        | 0       | 0.00%     | 1       | 1       | 100.00%   | 2      | 1       | 50.00%    |