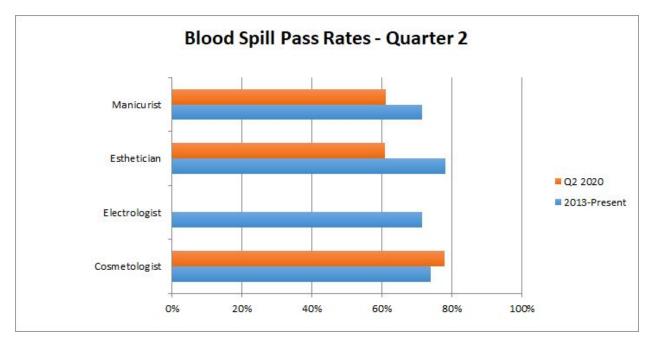

#### **Pass Rates Chart**

|                |          | Original |           | Re-Test |         |           | All    |         |           |
|----------------|----------|----------|-----------|---------|---------|-----------|--------|---------|-----------|
| Cosmetologist  | Tested   | Passing  | Pass Rate | Tested  | Passing | Pass Rate | Tested | Passing | Pass Rate |
| Written        | 107      | 96       | 89.72%    | 10      | 7       | 70.00%    | 117    | 103     | 88.03%    |
| Practical      | 47       | 43       | 91.49%    | 7       | 3       | 42.86%    | 54     | 46      | 85.19%    |
| Blood Spill    | 47       | 40       | 85.11%    | 7       | 2       | 28.57%    | 54     | 42      | 77.78%    |
|                | Original |          |           | Re-Test |         |           | All    |         |           |
| Electrologist  | Tested   | Passing  | Pass Rate | Tested  | Passing | Pass Rate | Tested | Passing | Pass Rate |
| Written        | 0        | 0        | N/A%      | 0       | 0       | N/A%      | 0      | 0       | N/A%      |
| Practical      | 0        | 0        | N/A%      | 0       | 0       | N/A%      | 0      | 0       | N/A%      |
| Blood Spill    | 0        | 0        | N/A%      | 0       | 0       | N/A%      | 0      | 0       | N/A%      |
|                | Original |          |           | Re-Test |         |           | All    |         |           |
| Instructor     | Tested   | Passing  | Pass Rate | Tested  | Passing | Pass Rate | Tested | Passing | Pass Rate |
| Written        | 9        | 8        | 88.89%    | 1       | 1       | 100.00%   | 10     | 9       | 90.00%    |
|                | Original |          |           | Re-Test |         |           | All    |         |           |
| Esthetician    | Tested   | Passing  | Pass Rate | Tested  | Passing | Pass Rate | Tested | Passing | Pass Rate |
| Written        | 49       | 45       | 91.84%    | 3       | 2       | 66.67%    | 52     | 47      | 90.38%    |
| Practical      | 22       | 19       | 86.36%    | 1       | 1       | 100.00%   | 23     | 20      | 86.96%    |
| Blood Spill    | 22       | 13       | 59.09%    | 1       | 1       | 100.00%   | 23     | 14      | 60.87%    |
|                | Original |          |           | Re-Test |         |           | All    |         |           |
| Manicurist     | Tested   | Passing  | Pass Rate | Tested  | Passing | Pass Rate | Tested | Passing | Pass Rate |
| Written        | 23       | 21       | 91.30%    | 15      | 2       | 13.33%    | 38     | 23      | 60.53%    |
| Practical      | 17       | 8        | 47.06%    | 8       | 2       | 25.00%    | 25     | 10      | 40.00%    |
| Blood Spill    | 17       | 11       | 64.71%    | 1       | 0       | 0.00%     | 18     | 11      | 61.11%    |
|                | Original |          |           | Re-Test |         |           | All    |         |           |
| Tattoo Artist  | Tested   | Passing  | Pass Rate | Tested  | Passing | Pass Rate | Tested | Passing | Pass Rate |
| Written        | 2        | 2        | 100.00%   | 0       | 0       | N/A%      | 2      | 2       | 100.00%   |
| Law            | 2        | 1        | 100.00%   | 1       | 1       | 100.00%   | 3      | 2       | 66.67%    |
| Practical      | 2        | 2        | 100.00%   | 0       | 0       | N/A%      | 2      | 2       | 100.00%   |
|                | Original |          |           | Re-Test |         |           | All    |         |           |
| Body Piercer   | Tested   | Passing  | Pass Rate | Tested  | Passing | Pass Rate | Tested | Passing | Pass Rate |
| Written        | 1        | 1        | 100.00%   | 0       | 0       | N/A%      | 1      | 1       | 100.00%   |
| Law            | 1        | 0        | 0.00%     | 0       | 0       | N/A%      | 1      | 0       | 0.00%     |
| Practical      | 1        | 1        | 100.00%   | 0       | 0       | N/A%      | 1      | 1       | 100.00%   |
|                | Original |          |           | Re-Test |         |           | All    |         |           |
| P. Cos. Tattoo | Tested   | Passing  | Pass Rate | Tested  | Passing | Pass Rate | Tested | Passing | Pass Rate |
| Written        | 0        | 0        | N/A%      | 0       | 0       | N/A%      | 0      | 0       | N/A%      |
| Law            | 0        | 0        | N/A%      | 0       | 0       | N/A%      | 0      | 0       | N/A%      |
| Practical      | 0        | 0        | N/A%      | 0       | 0       | N/A%      | 0      | 0       | N/A%      |