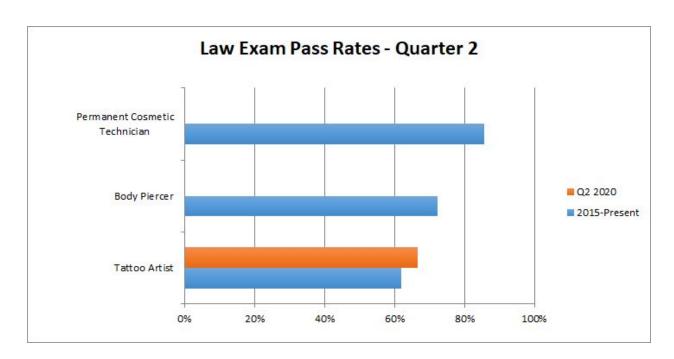

#### **Pass Rates Chart**

|                |          | Original |           | Re-Test |         |           | All    |         |           |
|----------------|----------|----------|-----------|---------|---------|-----------|--------|---------|-----------|
| Cosmetologist  | Tested   | Passing  | Pass Rate | Tested  | Passing | Pass Rate | Tested | Passing | Pass Rate |
| Written        | 107      | 96       | 89.72%    | 10      | 7       | 70.00%    | 117    | 103     | 88.03%    |
| Practical      | 47       | 43       | 91.49%    | 7       | 3       | 42.86%    | 54     | 46      | 85.19%    |
| Blood Spill    | 47       | 40       | 85.11%    | 7       | 2       | 28.57%    | 54     | 42      | 77.78%    |
|                | Original |          |           | Re-Test |         |           | All    |         |           |
| Electrologist  | Tested   | Passing  | Pass Rate | Tested  | Passing | Pass Rate | Tested | Passing | Pass Rate |
| Written        | 0        | 0        | N/A%      | 0       | 0       | N/A%      | 0      | 0       | N/A%      |
| Practical      | 0        | 0        | N/A%      | 0       | 0       | N/A%      | 0      | 0       | N/A%      |
| Blood Spill    | 0        | 0        | N/A%      | 0       | 0       | N/A%      | 0      | 0       | N/A%      |
|                | Original |          |           | Re-Test |         |           | All    |         |           |
| Instructor     | Tested   | Passing  | Pass Rate | Tested  | Passing | Pass Rate | Tested | Passing | Pass Rate |
| Written        | 9        | 8        | 88.89%    | 1       | 1       | 100.00%   | 10     | 9       | 90.00%    |
|                | Original |          |           | Re-Test |         |           | All    |         |           |
| Esthetician    | Tested   | Passing  | Pass Rate | Tested  | Passing | Pass Rate | Tested | Passing | Pass Rate |
| Written        | 49       | 45       | 91.84%    | 3       | 2       | 66.67%    | 52     | 47      | 90.38%    |
| Practical      | 22       | 19       | 86.36%    | 1       | 1       | 100.00%   | 23     | 20      | 86.96%    |
| Blood Spill    | 22       | 13       | 59.09%    | 1       | 1       | 100.00%   | 23     | 14      | 60.87%    |
|                | Original |          |           | Re-Test |         |           | All    |         |           |
| Manicurist     | Tested   | Passing  | Pass Rate | Tested  | Passing | Pass Rate | Tested | Passing | Pass Rate |
| Written        | 23       | 21       | 91.30%    | 15      | 2       | 13.33%    | 38     | 23      | 60.53%    |
| Practical      | 17       | 8        | 47.06%    | 8       | 2       | 25.00%    | 25     | 10      | 40.00%    |
| Blood Spill    | 17       | 11       | 64.71%    | 1       | 0       | 0.00%     | 18     | 11      | 61.11%    |
|                | Original |          |           | Re-Test |         |           | All    |         |           |
| Tattoo Artist  | Tested   | Passing  | Pass Rate | Tested  | Passing | Pass Rate | Tested | Passing | Pass Rate |
| Written        | 2        | 2        | 100.00%   | 0       | 0       | N/A%      | 2      | 2       | 100.00%   |
| Law            | 2        | 1        | 100.00%   | 1       | 1       | 100.00%   | 3      | 2       | 66.67%    |
| Practical      | 2        | 2        | 100.00%   | 0       | 0       | N/A%      | 2      | 2       | 100.00%   |
|                | Original |          |           | Re-Test |         |           | All    |         |           |
| Body Piercer   | Tested   | Passing  | Pass Rate | Tested  | Passing | Pass Rate | Tested | Passing | Pass Rate |
| Written        | 1        | 1        | 100.00%   | 0       | 0       | N/A%      | 1      | 1       | 100.00%   |
| Law            | 1        | 0        | 0.00%     | 0       | 0       | N/A%      | 1      | 0       | 0.00%     |
| Practical      | 1        | 1        | 100.00%   | 0       | 0       | N/A%      | 1      | 1       | 100.00%   |
|                | Original |          |           | Re-Test |         |           | All    |         |           |
| P. Cos. Tattoo | Tested   | Passing  | Pass Rate | Tested  | Passing | Pass Rate | Tested | Passing | Pass Rate |
| Written        | 0        | 0        | N/A%      | 0       | 0       | N/A%      | 0      | 0       | N/A%      |
| Law            | 0        | 0        | N/A%      | 0       | 0       | N/A%      | 0      | 0       | N/A%      |
| Practical      | 0        | 0        | N/A%      | 0       | 0       | N/A%      | 0      | 0       | N/A%      |