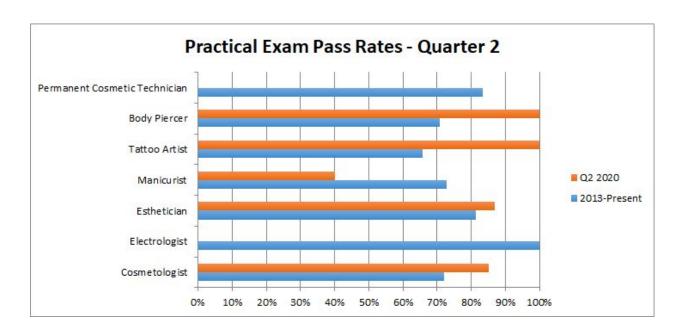

#### **Pass Rates Chart**

|                |          | Original |           | Re-Test |         |           | All    |         |           |
|----------------|----------|----------|-----------|---------|---------|-----------|--------|---------|-----------|
| Cosmetologist  | Tested   | Passing  | Pass Rate | Tested  | Passing | Pass Rate | Tested | Passing | Pass Rate |
| Written        | 107      | 96       | 89.72%    | 10      | 7       | 70.00%    | 117    | 103     | 88.03%    |
| Practical      | 47       | 43       | 91.49%    | 7       | 3       | 42.86%    | 54     | 46      | 85.19%    |
| Blood Spill    | 47       | 40       | 85.11%    | 7       | 2       | 28.57%    | 54     | 42      | 77.78%    |
|                | Original |          |           | Re-Test |         |           | All    |         |           |
| Electrologist  | Tested   | Passing  | Pass Rate | Tested  | Passing | Pass Rate | Tested | Passing | Pass Rate |
| Written        | 0        | 0        | N/A%      | 0       | 0       | N/A%      | 0      | 0       | N/A%      |
| Practical      | 0        | 0        | N/A%      | 0       | 0       | N/A%      | 0      | 0       | N/A%      |
| Blood Spill    | 0        | 0        | N/A%      | 0       | 0       | N/A%      | 0      | 0       | N/A%      |
|                | Original |          |           | Re-Test |         |           | All    |         |           |
| Instructor     | Tested   | Passing  | Pass Rate | Tested  | Passing | Pass Rate | Tested | Passing | Pass Rate |
| Written        | 9        | 8        | 88.89%    | 1       | 1       | 100.00%   | 10     | 9       | 90.00%    |
|                | Original |          |           | Re-Test |         |           | All    |         |           |
| Esthetician    | Tested   | Passing  | Pass Rate | Tested  | Passing | Pass Rate | Tested | Passing | Pass Rate |
| Written        | 49       | 45       | 91.84%    | 3       | 2       | 66.67%    | 52     | 47      | 90.38%    |
| Practical      | 22       | 19       | 86.36%    | 1       | 1       | 100.00%   | 23     | 20      | 86.96%    |
| Blood Spill    | 22       | 13       | 59.09%    | 1       | 1       | 100.00%   | 23     | 14      | 60.87%    |
|                | Original |          |           | Re-Test |         |           | All    |         |           |
| Manicurist     | Tested   | Passing  | Pass Rate | Tested  | Passing | Pass Rate | Tested | Passing | Pass Rate |
| Written        | 23       | 21       | 91.30%    | 15      | 2       | 13.33%    | 38     | 23      | 60.53%    |
| Practical      | 17       | 8        | 47.06%    | 8       | 2       | 25.00%    | 25     | 10      | 40.00%    |
| Blood Spill    | 17       | 11       | 64.71%    | 1       | 0       | 0.00%     | 18     | 11      | 61.11%    |
|                | Original |          |           | Re-Test |         |           | All    |         |           |
| Tattoo Artist  | Tested   | Passing  | Pass Rate | Tested  | Passing | Pass Rate | Tested | Passing | Pass Rate |
| Written        | 2        | 2        | 100.00%   | 0       | 0       | N/A%      | 2      | 2       | 100.00%   |
| Law            | 2        | 1        | 100.00%   | 1       | 1       | 100.00%   | 3      | 2       | 66.67%    |
| Practical      | 2        | 2        | 100.00%   | 0       | 0       | N/A%      | 2      | 2       | 100.00%   |
|                | Original |          |           | Re-Test |         |           | All    |         |           |
| Body Piercer   | Tested   | Passing  | Pass Rate | Tested  | Passing | Pass Rate | Tested | Passing | Pass Rate |
| Written        | 1        | 1        | 100.00%   | 0       | 0       | N/A%      | 1      | 1       | 100.00%   |
| Law            | 1        | 0        | 0.00%     | 0       | 0       | N/A%      | 1      | 0       | 0.00%     |
| Practical      | 1        | 1        | 100.00%   | 0       | 0       | N/A%      | 1      | 1       | 100.00%   |
|                | Original |          |           | Re-Test |         |           | All    |         |           |
| P. Cos. Tattoo | Tested   | Passing  | Pass Rate | Tested  | Passing | Pass Rate | Tested | Passing | Pass Rate |
| Written        | 0        | 0        | N/A%      | 0       | 0       | N/A%      | 0      | 0       | N/A%      |
| Law            | 0        | 0        | N/A%      | 0       | 0       | N/A%      | 0      | 0       | N/A%      |
| Practical      | 0        | 0        | N/A%      | 0       | 0       | N/A%      | 0      | 0       | N/A%      |

#### **Practical Pass Rate Graphs**