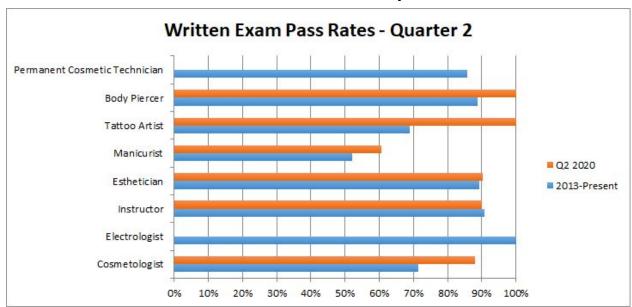

#### **Pass Rates Chart**

|                |          | Original |           | Re-Test |         |           | All    |         |           |
|----------------|----------|----------|-----------|---------|---------|-----------|--------|---------|-----------|
| Cosmetologist  | Tested   | Passing  | Pass Rate | Tested  | Passing | Pass Rate | Tested | Passing | Pass Rate |
| Written        | 107      | 96       | 89.72%    | 10      | 7       | 70.00%    | 117    | 103     | 88.03%    |
| Practical      | 47       | 43       | 91.49%    | 7       | 3       | 42.86%    | 54     | 46      | 85.19%    |
| Blood Spill    | 47       | 40       | 85.11%    | 7       | 2       | 28.57%    | 54     | 42      | 77.78%    |
|                | Original |          |           | Re-Test |         |           | All    |         |           |
| Electrologist  | Tested   | Passing  | Pass Rate | Tested  | Passing | Pass Rate | Tested | Passing | Pass Rate |
| Written        | 0        | 0        | N/A%      | 0       | 0       | N/A%      | 0      | 0       | N/A%      |
| Practical      | 0        | 0        | N/A%      | 0       | 0       | N/A%      | 0      | 0       | N/A%      |
| Blood Spill    | 0        | 0        | N/A%      | 0       | 0       | N/A%      | 0      | 0       | N/A%      |
|                | Original |          |           | Re-Test |         |           | All    |         |           |
| Instructor     | Tested   | Passing  | Pass Rate | Tested  | Passing | Pass Rate | Tested | Passing | Pass Rate |
| Written        | 9        | 8        | 88.89%    | 1       | 1       | 100.00%   | 10     | 9       | 90.00%    |
|                | Original |          |           | Re-Test |         |           | All    |         |           |
| Esthetician    | Tested   | Passing  | Pass Rate | Tested  | Passing | Pass Rate | Tested | Passing | Pass Rate |
| Written        | 49       | 45       | 91.84%    | 3       | 2       | 66.67%    | 52     | 47      | 90.38%    |
| Practical      | 22       | 19       | 86.36%    | 1       | 1       | 100.00%   | 23     | 20      | 86.96%    |
| Blood Spill    | 22       | 13       | 59.09%    | 1       | 1       | 100.00%   | 23     | 14      | 60.87%    |
|                | Original |          |           | Re-Test |         |           | All    |         |           |
| Manicurist     | Tested   | Passing  | Pass Rate | Tested  | Passing | Pass Rate | Tested | Passing | Pass Rate |
| Written        | 23       | 21       | 91.30%    | 15      | 2       | 13.33%    | 38     | 23      | 60.53%    |
| Practical      | 17       | 8        | 47.06%    | 8       | 2       | 25.00%    | 25     | 10      | 40.00%    |
| Blood Spill    | 17       | 11       | 64.71%    | 1       | 0       | 0.00%     | 18     | 11      | 61.11%    |
|                | Original |          |           | Re-Test |         |           | All    |         |           |
| Tattoo Artist  | Tested   | Passing  | Pass Rate | Tested  | Passing | Pass Rate | Tested | Passing | Pass Rate |
| Written        | 2        | 2        | 100.00%   | 0       | 0       | N/A%      | 2      | 2       | 100.00%   |
| Law            | 2        | 1        | 100.00%   | 1       | 1       | 100.00%   | 3      | 2       | 66.67%    |
| Practical      | 2        | 2        | 100.00%   | 0       | 0       | N/A%      | 2      | 2       | 100.00%   |
|                | Original |          |           | Re-Test |         |           | All    |         |           |
| Body Piercer   | Tested   | Passing  | Pass Rate | Tested  | Passing | Pass Rate | Tested | Passing | Pass Rate |
| Written        | 1        | 1        | 100.00%   | 0       | 0       | N/A%      | 1      | 1       | 100.00%   |
| Law            | 1        | 0        | 0.00%     | 0       | 0       | N/A%      | 1      | 0       | 0.00%     |
| Practical      | 1        | 1        | 100.00%   | 0       | 0       | N/A%      | 1      | 1       | 100.00%   |
|                | Original |          |           | Re-Test |         |           | All    |         |           |
| P. Cos. Tattoo | Tested   | Passing  | Pass Rate | Tested  | Passing | Pass Rate | Tested | Passing | Pass Rate |
| Written        | 0        | 0        | N/A%      | 0       | 0       | N/A%      | 0      | 0       | N/A%      |
| Law            | 0        | 0        | N/A%      | 0       | 0       | N/A%      | 0      | 0       | N/A%      |
| Practical      | 0        | 0        | N/A%      | 0       | 0       | N/A%      | 0      | 0       | N/A%      |

### **Written Pass Rate Graphs**