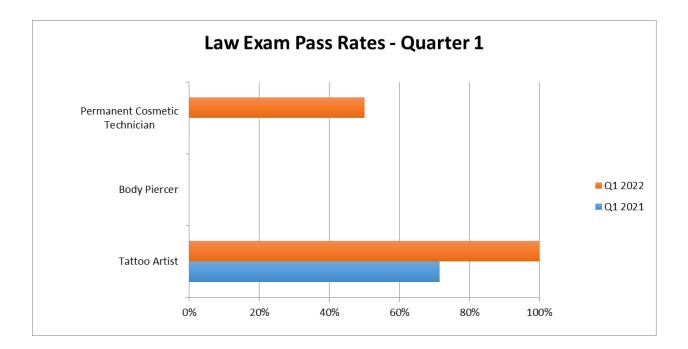

### **Pass Rates Chart**

#### Pass Rate Graphs

## Section 2

|                | Original |          |           | Re-Test |         | All       |        |         |           |
|----------------|----------|----------|-----------|---------|---------|-----------|--------|---------|-----------|
| Cosmetologist  | Tested   | Passing  | Pass Rate | Tested  | Passing | Pass Rate | Tested | Passing | Pass Rate |
| Written        | 155      | 151      | 97.42%    | 10      | 4       | 40.00%    | 165    | 155     | 93.94%    |
| Practical      | 123      | 84       | 68.29%    | 97      | 49      | 50.52%    | 220    | 133     | 60.45%    |
| Original       |          |          | •         | Re-Test |         |           | All    |         |           |
| Electrologist  | Tested   | Passing  | Pass Rate | Tested  | Passing | Pass Rate | Tested | Passing | Pass Rate |
| Written        | 1        | 1        | 100.00%   | 0       | 0       | N/A%      | 1      | 1       | 100.00%   |
| Practical      | 1        | 1        | 100.00%   | 0       | 0       | N/A%      | 1      | 1       | 100.00%   |
| Original       |          |          | Re-Test   |         |         | All       |        |         |           |
| Instructor     | Tested   | Passing  | Pass Rate | Tested  | Passing | Pass Rate | Tested | Passing | Pass Rate |
| Written        | 12       | 11       | 91.67%    | 0       | 0       | N/A%      | 12     | 11      | 91.67%    |
|                | Original |          | Re-Test   |         |         | All       |        |         |           |
| Esthetician    | Tested   | Passing  | Pass Rate | Tested  | Passing | Pass Rate | Tested | Passing | Pass Rate |
| Written        | 63       | 60       | 95.24%    | 4       | 2       | 50.00%    | 67     | 62      | 92.54%    |
| Practical      | 61       | 51       | 83.61%    | 28      | 13      | 46.43%    | 89     | 64      | 71.91%    |
|                |          | Original | •         | Re-Test |         |           | All    |         |           |
| Manicurist     | Tested   | Passing  | Pass Rate | Tested  | Passing | Pass Rate | Tested | Passing | Pass Rate |
| Written        | 56       | 43       | 76.79%    | 53      | 9       | 16.98%    | 109    | 52      | 47.71%    |
| Practical      | 62       | 39       | 62.90%    | 63      | 27      | 42.86%    | 125    | 66      | 52.80%    |
|                |          | Original | •         | Re-Test |         |           | All    |         |           |
| Tattoo Artist  | Tested   | Passing  | Pass Rate | Tested  | Passing | Pass Rate | Tested | Passing | Pass Rate |
| Written        | 6        | 6        | 100.00%   | 2       | 1       | 50.00%    | 8      | 7       | 87.50%    |
| Law            | 6        | 6        | 100.00%   | 0       | 0       | N/A%      | 6      | 6       | 100.00%   |
| Practical      | 4        | 4        | 100.00%   | 1       | 1       | 100.00%   | 5      | 5       | 100.00%   |
|                |          | Original | •         | Re-Test |         | All       |        |         |           |
| Body Piercer   | Tested   | Passing  | Pass Rate | Tested  | Passing | Pass Rate | Tested | Passing | Pass Rate |
| Written        | 0        | 0        | N/A%      | 0       | 0       | N/A%      | 0      | 0       | N/A%      |
| Law            | 0        | 0        | N/A%      | 0       | 0       | N/A%      | 0      | 0       | N/A%      |
| Practical      | 0        | 0        | N/A%      | 0       | 0       | N/A%      | 0      | 0       | N/A%      |
| Original       |          | Re-Test  |           | All     |         |           |        |         |           |
| P. Cos. Tattoo | Tested   | Passing  | Pass Rate | Tested  | Passing | Pass Rate | Tested | Passing | Pass Rate |
| Written        | 2        | 1        | 50.00%    | 0       | 0       | N/A%      | 2      | 1       | 50.00%    |
| Law            | 2        | 1        | 50.00%    | 0       | 0       | N/A%      | 2      | 1       | 50.00%    |
| Practical      | 1        | 0        | 0.00%     | 1       | 1       | 100.00%   | 2      | 1       | 50.00%    |