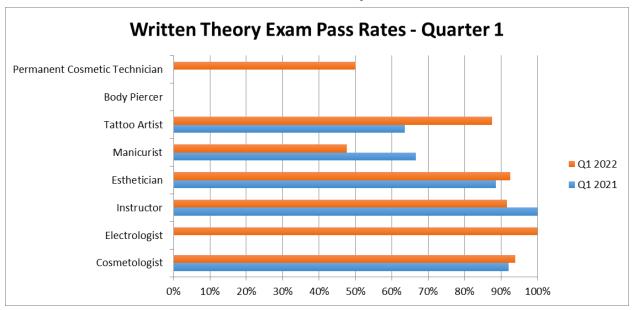

### **Pass Rates Chart**

#### Pass Rate Graphs

## Section 2

|                | Original |          |           | Re-Test |         | All       |        |         |           |
|----------------|----------|----------|-----------|---------|---------|-----------|--------|---------|-----------|
| Cosmetologist  | Tested   | Passing  | Pass Rate | Tested  | Passing | Pass Rate | Tested | Passing | Pass Rate |
| Written        | 155      | 151      | 97.42%    | 10      | 4       | 40.00%    | 165    | 155     | 93.94%    |
| Practical      | 123      | 84       | 68.29%    | 97      | 49      | 50.52%    | 220    | 133     | 60.45%    |
| Original       |          |          | •         | Re-Test |         |           | All    |         |           |
| Electrologist  | Tested   | Passing  | Pass Rate | Tested  | Passing | Pass Rate | Tested | Passing | Pass Rate |
| Written        | 1        | 1        | 100.00%   | 0       | 0       | N/A%      | 1      | 1       | 100.00%   |
| Practical      | 1        | 1        | 100.00%   | 0       | 0       | N/A%      | 1      | 1       | 100.00%   |
| Original       |          |          | Re-Test   |         |         | All       |        |         |           |
| Instructor     | Tested   | Passing  | Pass Rate | Tested  | Passing | Pass Rate | Tested | Passing | Pass Rate |
| Written        | 12       | 11       | 91.67%    | 0       | 0       | N/A%      | 12     | 11      | 91.67%    |
|                | Original |          | Re-Test   |         |         | All       |        |         |           |
| Esthetician    | Tested   | Passing  | Pass Rate | Tested  | Passing | Pass Rate | Tested | Passing | Pass Rate |
| Written        | 63       | 60       | 95.24%    | 4       | 2       | 50.00%    | 67     | 62      | 92.54%    |
| Practical      | 61       | 51       | 83.61%    | 28      | 13      | 46.43%    | 89     | 64      | 71.91%    |
|                |          | Original | •         | Re-Test |         |           | All    |         |           |
| Manicurist     | Tested   | Passing  | Pass Rate | Tested  | Passing | Pass Rate | Tested | Passing | Pass Rate |
| Written        | 56       | 43       | 76.79%    | 53      | 9       | 16.98%    | 109    | 52      | 47.71%    |
| Practical      | 62       | 39       | 62.90%    | 63      | 27      | 42.86%    | 125    | 66      | 52.80%    |
|                |          | Original | •         | Re-Test |         |           | All    |         |           |
| Tattoo Artist  | Tested   | Passing  | Pass Rate | Tested  | Passing | Pass Rate | Tested | Passing | Pass Rate |
| Written        | 6        | 6        | 100.00%   | 2       | 1       | 50.00%    | 8      | 7       | 87.50%    |
| Law            | 6        | 6        | 100.00%   | 0       | 0       | N/A%      | 6      | 6       | 100.00%   |
| Practical      | 4        | 4        | 100.00%   | 1       | 1       | 100.00%   | 5      | 5       | 100.00%   |
|                |          | Original | •         | Re-Test |         | All       |        |         |           |
| Body Piercer   | Tested   | Passing  | Pass Rate | Tested  | Passing | Pass Rate | Tested | Passing | Pass Rate |
| Written        | 0        | 0        | N/A%      | 0       | 0       | N/A%      | 0      | 0       | N/A%      |
| Law            | 0        | 0        | N/A%      | 0       | 0       | N/A%      | 0      | 0       | N/A%      |
| Practical      | 0        | 0        | N/A%      | 0       | 0       | N/A%      | 0      | 0       | N/A%      |
| Original       |          | Re-Test  |           | All     |         |           |        |         |           |
| P. Cos. Tattoo | Tested   | Passing  | Pass Rate | Tested  | Passing | Pass Rate | Tested | Passing | Pass Rate |
| Written        | 2        | 1        | 50.00%    | 0       | 0       | N/A%      | 2      | 1       | 50.00%    |
| Law            | 2        | 1        | 50.00%    | 0       | 0       | N/A%      | 2      | 1       | 50.00%    |
| Practical      | 1        | 0        | 0.00%     | 1       | 1       | 100.00%   | 2      | 1       | 50.00%    |