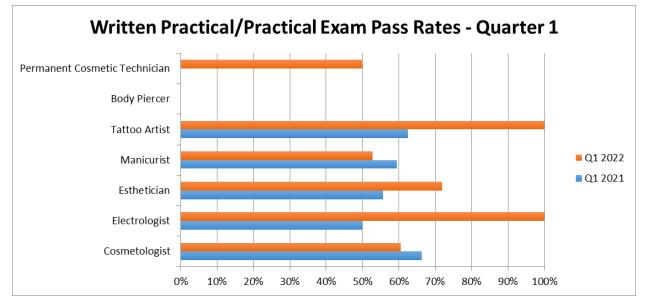

### **Pass Rates Chart**

#### Pass Rate Graphs

## Section 2

|                | Original |          |           | Re-Test |         | All       |        |         |           |
|----------------|----------|----------|-----------|---------|---------|-----------|--------|---------|-----------|
| Cosmetologist  | Tested   | Passing  | Pass Rate | Tested  | Passing | Pass Rate | Tested | Passing | Pass Rate |
| Written        | 155      | 151      | 97.42%    | 10      | 4       | 40.00%    | 165    | 155     | 93.94%    |
| Practical      | 123      | 84       | 68.29%    | 97      | 49      | 50.52%    | 220    | 133     | 60.45%    |
| Original       |          |          | •         | Re-Test |         |           | All    |         |           |
| Electrologist  | Tested   | Passing  | Pass Rate | Tested  | Passing | Pass Rate | Tested | Passing | Pass Rate |
| Written        | 1        | 1        | 100.00%   | 0       | 0       | N/A%      | 1      | 1       | 100.00%   |
| Practical      | 1        | 1        | 100.00%   | 0       | 0       | N/A%      | 1      | 1       | 100.00%   |
| Original       |          |          | Re-Test   |         |         | All       |        |         |           |
| Instructor     | Tested   | Passing  | Pass Rate | Tested  | Passing | Pass Rate | Tested | Passing | Pass Rate |
| Written        | 12       | 11       | 91.67%    | 0       | 0       | N/A%      | 12     | 11      | 91.67%    |
|                | Original |          | Re-Test   |         |         | All       |        |         |           |
| Esthetician    | Tested   | Passing  | Pass Rate | Tested  | Passing | Pass Rate | Tested | Passing | Pass Rate |
| Written        | 63       | 60       | 95.24%    | 4       | 2       | 50.00%    | 67     | 62      | 92.54%    |
| Practical      | 61       | 51       | 83.61%    | 28      | 13      | 46.43%    | 89     | 64      | 71.91%    |
|                |          | Original | •         | Re-Test |         |           | All    |         |           |
| Manicurist     | Tested   | Passing  | Pass Rate | Tested  | Passing | Pass Rate | Tested | Passing | Pass Rate |
| Written        | 56       | 43       | 76.79%    | 53      | 9       | 16.98%    | 109    | 52      | 47.71%    |
| Practical      | 62       | 39       | 62.90%    | 63      | 27      | 42.86%    | 125    | 66      | 52.80%    |
|                |          | Original | •         | Re-Test |         |           | All    |         |           |
| Tattoo Artist  | Tested   | Passing  | Pass Rate | Tested  | Passing | Pass Rate | Tested | Passing | Pass Rate |
| Written        | 6        | 6        | 100.00%   | 2       | 1       | 50.00%    | 8      | 7       | 87.50%    |
| Law            | 6        | 6        | 100.00%   | 0       | 0       | N/A%      | 6      | 6       | 100.00%   |
| Practical      | 4        | 4        | 100.00%   | 1       | 1       | 100.00%   | 5      | 5       | 100.00%   |
|                |          | Original | •         | Re-Test |         | All       |        |         |           |
| Body Piercer   | Tested   | Passing  | Pass Rate | Tested  | Passing | Pass Rate | Tested | Passing | Pass Rate |
| Written        | 0        | 0        | N/A%      | 0       | 0       | N/A%      | 0      | 0       | N/A%      |
| Law            | 0        | 0        | N/A%      | 0       | 0       | N/A%      | 0      | 0       | N/A%      |
| Practical      | 0        | 0        | N/A%      | 0       | 0       | N/A%      | 0      | 0       | N/A%      |
| Original       |          | Re-Test  |           | All     |         |           |        |         |           |
| P. Cos. Tattoo | Tested   | Passing  | Pass Rate | Tested  | Passing | Pass Rate | Tested | Passing | Pass Rate |
| Written        | 2        | 1        | 50.00%    | 0       | 0       | N/A%      | 2      | 1       | 50.00%    |
| Law            | 2        | 1        | 50.00%    | 0       | 0       | N/A%      | 2      | 1       | 50.00%    |
| Practical      | 1        | 0        | 0.00%     | 1       | 1       | 100.00%   | 2      | 1       | 50.00%    |