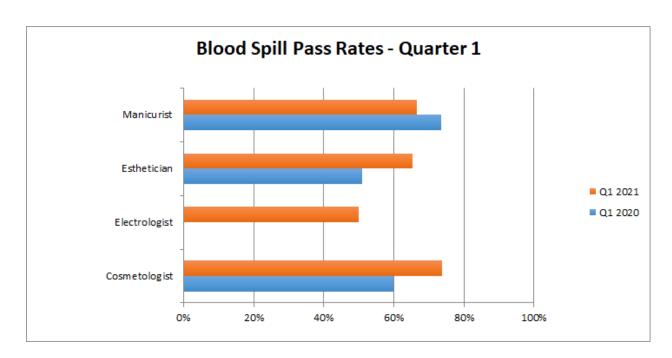

#### **Pass Rates Chart**

|                | Original           |         |            | Re-Test |         |              | All    |         |              |
|----------------|--------------------|---------|------------|---------|---------|--------------|--------|---------|--------------|
| Cosmetologist  | Tested             | Passing | Pass Rate  | Tested  | Passing | Pass Rate    | Tested | Passing | Pass Rate    |
| Written        | 137                | 133     | 97.08%     | 15      | 7       | 46.67%       | 152    | 140     | 92.11%       |
| Practical      | 136                | 94      | 69.12%     | 78      | 48      | 61.54%       | 214    | 142     | 66.36%       |
| Blood Spill    | 136                | 102     | 75.00%     | 39      | 27      | 69.23%       | 175    | 129     | 73.71%       |
|                | Original           |         |            | Re-Test |         |              | All    |         |              |
| Electrologist  | Tested             | Passing | Pass Rate  | Tested  | Passing | Pass Rate    | Tested | Passing | Pass Rate    |
| Written        | 0                  | 0       | N/A%       | 0       | 0       | N/A%         | 0      | 0       | N/A%         |
| Practical      | 1                  | 0       | 0.00%      | 1       | 1       | 100.00%      | 2      | 1       | 50.00%       |
| Blood Spill    | 1                  | 0       | 0.00%      | 1       | 1       | 100.00%      | 2      | 1       | 50.00%       |
|                | Original           |         |            | Re-Test |         |              | All    |         |              |
| Instructor     | Tested             | Passing | Pass Rate  | Tested  | Passing | Pass Rate    | Tested | Passing | Pass Rate    |
| Written        | 14                 | 14      | 100.00%    | 0       | 0       | N/A%         | 14     | 14      | 100.00%      |
|                | Original           |         |            | Re-Test |         |              | All    |         |              |
| Esthetician    | Tested             | Passing | Pass Rate  | Tested  | Passing | Pass Rate    | Tested | Passing | Pass Rate    |
| Written        | 45                 | 43      | 95.56%     | 8       | 4       | 50.00%       | 53     | 47      | 88.68%       |
| Practical      | 46                 | 26      | 56.52%     | 24      | 13      | 54.17%       | 70     | 39      | 55.71%       |
| Blood Spill    | 46                 | 30      | 65.22%     | 6       | 4       | 66.67%       | 52     | 34      | 65.38%       |
|                | Original           |         |            | Re-Test |         |              | All    |         |              |
| Manicurist     | Tested             | Passing | Pass Rate  | Tested  | Passing | Pass Rate    | Tested | Passing | Pass Rate    |
| Written        | 74                 | 60      | 81.08%     | 31      | 10      | 32.26%       | 105    | 70      | 66.67%       |
| Practical      | 65                 | 37      | 56.92%     | 41      | 26      | 63.41%       | 106    | 63      | 59.43%       |
| Blood Spill    | 65                 | 44      | 67.69%     | 10      | 6       | 60.00%       | 75     | 50      | 66.67%       |
|                | Original           |         |            | Re-Test |         |              | All    |         |              |
| Tattoo Artist  | Tested             | Passing | Pass Rate  | Tested  | Passing | Pass Rate    | Tested | Passing | Pass Rate    |
| Written        | 7                  | 6       | 85.71%     | 4       | 1       | 25.00%       | 11     | 7       | 63.64%       |
| Law            | 7                  | 5       | 71.43%     | 0       | 0       | N/A%         | 7      | 5       | 71.43%       |
| Practical      | 7                  | 4       | 57.14%     | 1       | 1       | 100.00%      | 8      | 5       | 62.50%       |
|                | Original           |         |            | Re-Test |         |              | All    |         |              |
| Body Piercer   | Tested             | Passing | Pass Rate  | Tested  | Passing | Pass Rate    | Tested | Passing | Pass Rate    |
| Written        | 0                  | 0       | N/A%       | 0       | 0       | N/A%         | 0      | 0       | N/A%         |
| Law            | 0                  | 0       | N/A%       | 0       | 0       | N/A%         | 0      | 0       | N/A%         |
| Practical      | 0                  | 0       | N/A%       | 0       | 0       | N/A%         | 0      | 0       | N/A%         |
|                | Original           |         |            | Re-Test |         |              | All    |         |              |
| P. Cos. Tattoo |                    | Passing | Pass Rate  | Tested  | Passing | Pass Rate    | Tested | Passing | Pass Rate    |
| r. Cos. Ialloo | Tested             | Passing | 1 ass nate |         |         |              |        |         |              |
| Written        | <b>Tested</b><br>0 | 0       | N/A%       | 0       | 0       | N/A%         | 0      | 0       | N/A%         |
|                |                    |         |            |         | 0       | N/A%<br>N/A% | 0      |         | N/A%<br>N/A% |