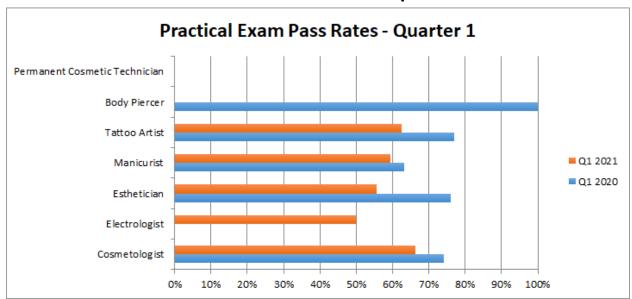

#### **Pass Rates Chart**

|                | Original           |         |            | Re-Test |         |              | All    |         |              |
|----------------|--------------------|---------|------------|---------|---------|--------------|--------|---------|--------------|
| Cosmetologist  | Tested             | Passing | Pass Rate  | Tested  | Passing | Pass Rate    | Tested | Passing | Pass Rate    |
| Written        | 137                | 133     | 97.08%     | 15      | 7       | 46.67%       | 152    | 140     | 92.11%       |
| Practical      | 136                | 94      | 69.12%     | 78      | 48      | 61.54%       | 214    | 142     | 66.36%       |
| Blood Spill    | 136                | 102     | 75.00%     | 39      | 27      | 69.23%       | 175    | 129     | 73.71%       |
|                | Original           |         |            | Re-Test |         |              | All    |         |              |
| Electrologist  | Tested             | Passing | Pass Rate  | Tested  | Passing | Pass Rate    | Tested | Passing | Pass Rate    |
| Written        | 0                  | 0       | N/A%       | 0       | 0       | N/A%         | 0      | 0       | N/A%         |
| Practical      | 1                  | 0       | 0.00%      | 1       | 1       | 100.00%      | 2      | 1       | 50.00%       |
| Blood Spill    | 1                  | 0       | 0.00%      | 1       | 1       | 100.00%      | 2      | 1       | 50.00%       |
|                | Original           |         |            | Re-Test |         |              | All    |         |              |
| Instructor     | Tested             | Passing | Pass Rate  | Tested  | Passing | Pass Rate    | Tested | Passing | Pass Rate    |
| Written        | 14                 | 14      | 100.00%    | 0       | 0       | N/A%         | 14     | 14      | 100.00%      |
|                | Original           |         |            | Re-Test |         |              | All    |         |              |
| Esthetician    | Tested             | Passing | Pass Rate  | Tested  | Passing | Pass Rate    | Tested | Passing | Pass Rate    |
| Written        | 45                 | 43      | 95.56%     | 8       | 4       | 50.00%       | 53     | 47      | 88.68%       |
| Practical      | 46                 | 26      | 56.52%     | 24      | 13      | 54.17%       | 70     | 39      | 55.71%       |
| Blood Spill    | 46                 | 30      | 65.22%     | 6       | 4       | 66.67%       | 52     | 34      | 65.38%       |
|                | Original           |         |            | Re-Test |         |              | All    |         |              |
| Manicurist     | Tested             | Passing | Pass Rate  | Tested  | Passing | Pass Rate    | Tested | Passing | Pass Rate    |
| Written        | 74                 | 60      | 81.08%     | 31      | 10      | 32.26%       | 105    | 70      | 66.67%       |
| Practical      | 65                 | 37      | 56.92%     | 41      | 26      | 63.41%       | 106    | 63      | 59.43%       |
| Blood Spill    | 65                 | 44      | 67.69%     | 10      | 6       | 60.00%       | 75     | 50      | 66.67%       |
|                | Original           |         |            | Re-Test |         |              | All    |         |              |
| Tattoo Artist  | Tested             | Passing | Pass Rate  | Tested  | Passing | Pass Rate    | Tested | Passing | Pass Rate    |
| Written        | 7                  | 6       | 85.71%     | 4       | 1       | 25.00%       | 11     | 7       | 63.64%       |
| Law            | 7                  | 5       | 71.43%     | 0       | 0       | N/A%         | 7      | 5       | 71.43%       |
| Practical      | 7                  | 4       | 57.14%     | 1       | 1       | 100.00%      | 8      | 5       | 62.50%       |
|                | Original           |         |            | Re-Test |         |              | All    |         |              |
| Body Piercer   | Tested             | Passing | Pass Rate  | Tested  | Passing | Pass Rate    | Tested | Passing | Pass Rate    |
| Written        | 0                  | 0       | N/A%       | 0       | 0       | N/A%         | 0      | 0       | N/A%         |
| Law            | 0                  | 0       | N/A%       | 0       | 0       | N/A%         | 0      | 0       | N/A%         |
| Practical      | 0                  | 0       | N/A%       | 0       | 0       | N/A%         | 0      | 0       | N/A%         |
|                | Original           |         |            | Re-Test |         |              | All    |         |              |
| P. Cos. Tattoo |                    | Passing | Pass Rate  | Tested  | Passing | Pass Rate    | Tested | Passing | Pass Rate    |
| r. Cos. Ialloo | Tested             | Passing | 1 ass nate |         |         |              |        |         |              |
| Written        | <b>Tested</b><br>0 | 0       | N/A%       | 0       | 0       | N/A%         | 0      | 0       | N/A%         |
|                |                    |         |            |         | 0       | N/A%<br>N/A% | 0      |         | N/A%<br>N/A% |

### **Practical Pass Rate Graphs**