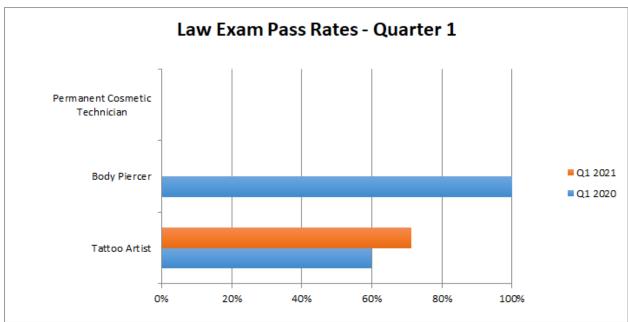

#### **Pass Rates Chart**

|                | Original           |         |            | Re-Test |         |              | All    |         |              |
|----------------|--------------------|---------|------------|---------|---------|--------------|--------|---------|--------------|
| Cosmetologist  | Tested             | Passing | Pass Rate  | Tested  | Passing | Pass Rate    | Tested | Passing | Pass Rate    |
| Written        | 137                | 133     | 97.08%     | 15      | 7       | 46.67%       | 152    | 140     | 92.11%       |
| Practical      | 136                | 94      | 69.12%     | 78      | 48      | 61.54%       | 214    | 142     | 66.36%       |
| Blood Spill    | 136                | 102     | 75.00%     | 39      | 27      | 69.23%       | 175    | 129     | 73.71%       |
|                | Original           |         |            | Re-Test |         |              | All    |         |              |
| Electrologist  | Tested             | Passing | Pass Rate  | Tested  | Passing | Pass Rate    | Tested | Passing | Pass Rate    |
| Written        | 0                  | 0       | N/A%       | 0       | 0       | N/A%         | 0      | 0       | N/A%         |
| Practical      | 1                  | 0       | 0.00%      | 1       | 1       | 100.00%      | 2      | 1       | 50.00%       |
| Blood Spill    | 1                  | 0       | 0.00%      | 1       | 1       | 100.00%      | 2      | 1       | 50.00%       |
|                | Original           |         |            | Re-Test |         |              | All    |         |              |
| Instructor     | Tested             | Passing | Pass Rate  | Tested  | Passing | Pass Rate    | Tested | Passing | Pass Rate    |
| Written        | 14                 | 14      | 100.00%    | 0       | 0       | N/A%         | 14     | 14      | 100.00%      |
|                | Original           |         |            | Re-Test |         |              | All    |         |              |
| Esthetician    | Tested             | Passing | Pass Rate  | Tested  | Passing | Pass Rate    | Tested | Passing | Pass Rate    |
| Written        | 45                 | 43      | 95.56%     | 8       | 4       | 50.00%       | 53     | 47      | 88.68%       |
| Practical      | 46                 | 26      | 56.52%     | 24      | 13      | 54.17%       | 70     | 39      | 55.71%       |
| Blood Spill    | 46                 | 30      | 65.22%     | 6       | 4       | 66.67%       | 52     | 34      | 65.38%       |
|                | Original           |         |            | Re-Test |         |              | All    |         |              |
| Manicurist     | Tested             | Passing | Pass Rate  | Tested  | Passing | Pass Rate    | Tested | Passing | Pass Rate    |
| Written        | 74                 | 60      | 81.08%     | 31      | 10      | 32.26%       | 105    | 70      | 66.67%       |
| Practical      | 65                 | 37      | 56.92%     | 41      | 26      | 63.41%       | 106    | 63      | 59.43%       |
| Blood Spill    | 65                 | 44      | 67.69%     | 10      | 6       | 60.00%       | 75     | 50      | 66.67%       |
|                | Original           |         |            | Re-Test |         |              | All    |         |              |
| Tattoo Artist  | Tested             | Passing | Pass Rate  | Tested  | Passing | Pass Rate    | Tested | Passing | Pass Rate    |
| Written        | 7                  | 6       | 85.71%     | 4       | 1       | 25.00%       | 11     | 7       | 63.64%       |
| Law            | 7                  | 5       | 71.43%     | 0       | 0       | N/A%         | 7      | 5       | 71.43%       |
| Practical      | 7                  | 4       | 57.14%     | 1       | 1       | 100.00%      | 8      | 5       | 62.50%       |
|                | Original           |         |            | Re-Test |         |              | All    |         |              |
| Body Piercer   | Tested             | Passing | Pass Rate  | Tested  | Passing | Pass Rate    | Tested | Passing | Pass Rate    |
| Written        | 0                  | 0       | N/A%       | 0       | 0       | N/A%         | 0      | 0       | N/A%         |
| Law            | 0                  | 0       | N/A%       | 0       | 0       | N/A%         | 0      | 0       | N/A%         |
| Practical      | 0                  | 0       | N/A%       | 0       | 0       | N/A%         | 0      | 0       | N/A%         |
|                | Original           |         |            | Re-Test |         |              | All    |         |              |
| P. Cos. Tattoo |                    | Passing | Pass Rate  | Tested  | Passing | Pass Rate    | Tested | Passing | Pass Rate    |
| r. Cos. Ialloo | Tested             | Passing | 1 ass nate |         |         |              |        |         |              |
| Written        | <b>Tested</b><br>0 | 0       | N/A%       | 0       | 0       | N/A%         | 0      | 0       | N/A%         |
|                |                    |         |            |         | 0       | N/A%<br>N/A% | 0      |         | N/A%<br>N/A% |