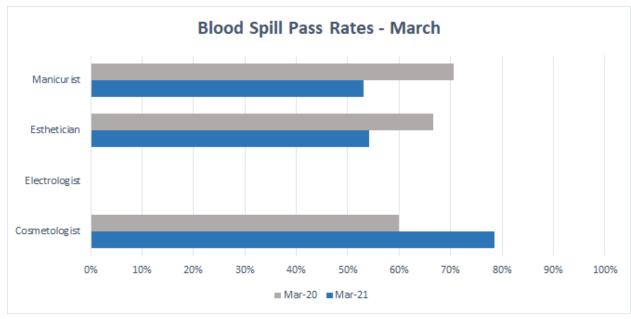

#### **Pass Rates Chart**

|                | Original           |         |            | Re-Test |         |              | All    |         |              |
|----------------|--------------------|---------|------------|---------|---------|--------------|--------|---------|--------------|
| Cosmetologist  | Tested             | Passing | Pass Rate  | Tested  | Passing | Pass Rate    | Tested | Passing | Pass Rate    |
| Written        | 137                | 133     | 97.08%     | 15      | 7       | 46.67%       | 152    | 140     | 92.11%       |
| Practical      | 136                | 94      | 69.12%     | 78      | 48      | 61.54%       | 214    | 142     | 66.36%       |
| Blood Spill    | 136                | 102     | 75.00%     | 39      | 27      | 69.23%       | 175    | 129     | 73.71%       |
|                | Original           |         |            | Re-Test |         |              | All    |         |              |
| Electrologist  | Tested             | Passing | Pass Rate  | Tested  | Passing | Pass Rate    | Tested | Passing | Pass Rate    |
| Written        | 0                  | 0       | N/A%       | 0       | 0       | N/A%         | 0      | 0       | N/A%         |
| Practical      | 1                  | 0       | 0.00%      | 1       | 1       | 100.00%      | 2      | 1       | 50.00%       |
| Blood Spill    | 1                  | 0       | 0.00%      | 1       | 1       | 100.00%      | 2      | 1       | 50.00%       |
|                | Original           |         |            | Re-Test |         |              | All    |         |              |
| Instructor     | Tested             | Passing | Pass Rate  | Tested  | Passing | Pass Rate    | Tested | Passing | Pass Rate    |
| Written        | 14                 | 14      | 100.00%    | 0       | 0       | N/A%         | 14     | 14      | 100.00%      |
|                | Original           |         |            | Re-Test |         |              | All    |         |              |
| Esthetician    | Tested             | Passing | Pass Rate  | Tested  | Passing | Pass Rate    | Tested | Passing | Pass Rate    |
| Written        | 45                 | 43      | 95.56%     | 8       | 4       | 50.00%       | 53     | 47      | 88.68%       |
| Practical      | 46                 | 26      | 56.52%     | 24      | 13      | 54.17%       | 70     | 39      | 55.71%       |
| Blood Spill    | 46                 | 30      | 65.22%     | 6       | 4       | 66.67%       | 52     | 34      | 65.38%       |
|                | Original           |         |            | Re-Test |         |              | All    |         |              |
| Manicurist     | Tested             | Passing | Pass Rate  | Tested  | Passing | Pass Rate    | Tested | Passing | Pass Rate    |
| Written        | 74                 | 60      | 81.08%     | 31      | 10      | 32.26%       | 105    | 70      | 66.67%       |
| Practical      | 65                 | 37      | 56.92%     | 41      | 26      | 63.41%       | 106    | 63      | 59.43%       |
| Blood Spill    | 65                 | 44      | 67.69%     | 10      | 6       | 60.00%       | 75     | 50      | 66.67%       |
|                | Original           |         |            | Re-Test |         |              | All    |         |              |
| Tattoo Artist  | Tested             | Passing | Pass Rate  | Tested  | Passing | Pass Rate    | Tested | Passing | Pass Rate    |
| Written        | 7                  | 6       | 85.71%     | 4       | 1       | 25.00%       | 11     | 7       | 63.64%       |
| Law            | 7                  | 5       | 71.43%     | 0       | 0       | N/A%         | 7      | 5       | 71.43%       |
| Practical      | 7                  | 4       | 57.14%     | 1       | 1       | 100.00%      | 8      | 5       | 62.50%       |
|                | Original           |         |            | Re-Test |         |              | All    |         |              |
| Body Piercer   | Tested             | Passing | Pass Rate  | Tested  | Passing | Pass Rate    | Tested | Passing | Pass Rate    |
| Written        | 0                  | 0       | N/A%       | 0       | 0       | N/A%         | 0      | 0       | N/A%         |
| Law            | 0                  | 0       | N/A%       | 0       | 0       | N/A%         | 0      | 0       | N/A%         |
| Practical      | 0                  | 0       | N/A%       | 0       | 0       | N/A%         | 0      | 0       | N/A%         |
|                | Original           |         |            | Re-Test |         |              | All    |         |              |
| P. Cos. Tattoo |                    | Passing | Pass Rate  | Tested  | Passing | Pass Rate    | Tested | Passing | Pass Rate    |
| r. Cos. Ialloo | Tested             | Passing | 1 ass nate |         |         |              |        |         |              |
| Written        | <b>Tested</b><br>0 | 0       | N/A%       | 0       | 0       | N/A%         | 0      | 0       | N/A%         |
|                |                    |         |            |         | 0       | N/A%<br>N/A% | 0      |         | N/A%<br>N/A% |