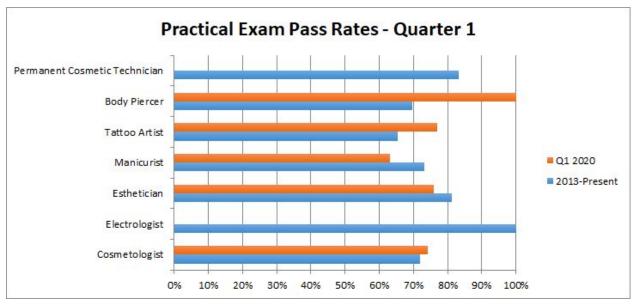

| N/A%      | 2      | 2       | 100.00%   |
| Practical      | 1        | 1       | 100.00%   | 0       | 0       | N/A%      | 1      | 1       | 100.00%   |
| Original       |          |         |           | Re-Test |         |           | All    |         |           |
| P. Cos. Tattoo | Tested   | Passing | Pass Rate | Tested  | Passing | Pass Rate | Tested | Passing | Pass Rate |
| Written        | 0        | 0       | N/A%      | 0       | 0       | N/A%      | 0      | 0       | N/A%      |
| Law            | 0        | 0       | N/A%      | 0       | 0       | N/A%      | 0      | 0       | N/A%      |
| Practical      | 0        | 0       | N/A%      | 0       | 0       | N/A%      | 0      | 0       | N/A%      |

#### **Pass Rates Chart**



#### Written Pass Rate Graphs





#### **Practical Pass Rate Graphs**