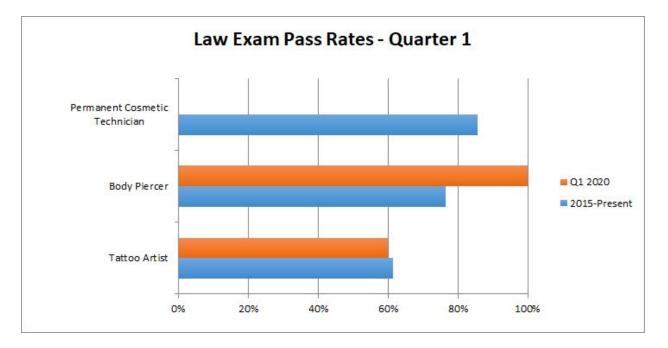

| N/A%      | 2      | 2       | 100.00%   |
| Practical      | 1        | 1       | 100.00%   | 0       | 0       | N/A%      | 1      | 1       | 100.00%   |
| Original       |          |         |           | Re-Test |         |           | All    |         |           |
| P. Cos. Tattoo | Tested   | Passing | Pass Rate | Tested  | Passing | Pass Rate | Tested | Passing | Pass Rate |
| Written        | 0        | 0       | N/A%      | 0       | 0       | N/A%      | 0      | 0       | N/A%      |
| Law            | 0        | 0       | N/A%      | 0       | 0       | N/A%      | 0      | 0       | N/A%      |
| Practical      | 0        | 0       | N/A%      | 0       | 0       | N/A%      | 0      | 0       | N/A%      |

#### **Pass Rates Chart**



#### Written Pass Rate Graphs





#### **Practical Pass Rate Graphs**