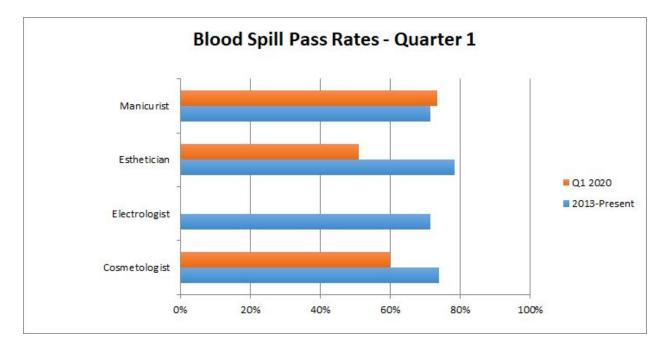

00%   |
| Practical      | 1        | 1       | 100.00%   | 0       | 0       | N/A%      | 1      | 1       | 100.00%   |
| Original       |          |         |           | Re-Test |         |           | All    |         |           |
| P. Cos. Tattoo | Tested   | Passing | Pass Rate | Tested  | Passing | Pass Rate | Tested | Passing | Pass Rate |
| Written        | 0        | 0       | N/A%      | 0       | 0       | N/A%      | 0      | 0       | N/A%      |
| Law            | 0        | 0       | N/A%      | 0       | 0       | N/A%      | 0      | 0       | N/A%      |
| Practical      | 0        | 0       | N/A%      | 0       | 0       | N/A%      | 0      | 0       | N/A%      |

#### **Pass Rates Chart**



#### Written Pass Rate Graphs





#### **Practical Pass Rate Graphs**