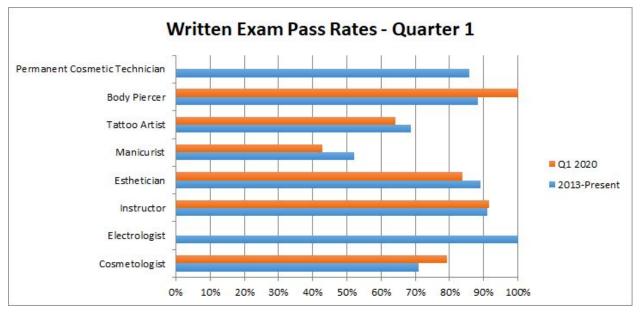

| 100.00%   | 0       | 0       | N/A%      | 2      | 2       | 100.00%   |
| Practical      | 1        | 1       | 100.00%   | 0       | 0       | N/A%      | 1      | 1       | 100.00%   |
| Original       |          |         |           | Re-Test |         |           | All    |         |           |
| P. Cos. Tattoo | Tested   | Passing | Pass Rate | Tested  | Passing | Pass Rate | Tested | Passing | Pass Rate |
| Written        | 0        | 0       | N/A%      | 0       | 0       | N/A%      | 0      | 0       | N/A%      |
| Law            | 0        | 0       | N/A%      | 0       | 0       | N/A%      | 0      | 0       | N/A%      |
| Practical      | 0        | 0       | N/A%      | 0       | 0       | N/A%      | 0      | 0       | N/A%      |

#### **Pass Rates Chart**



#### Written Pass Rate Graphs





#### **Practical Pass Rate Graphs**